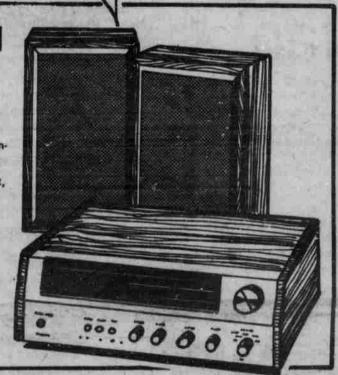

**MERITON** HR-190/

FET front end, IC power amplifier, 6 watts per chan-nel RMS. System includes SP-190 two way speakers, tape input, auxiliary input, monitor and headphone jack. Reg. \$159.95.

NOW 139.88