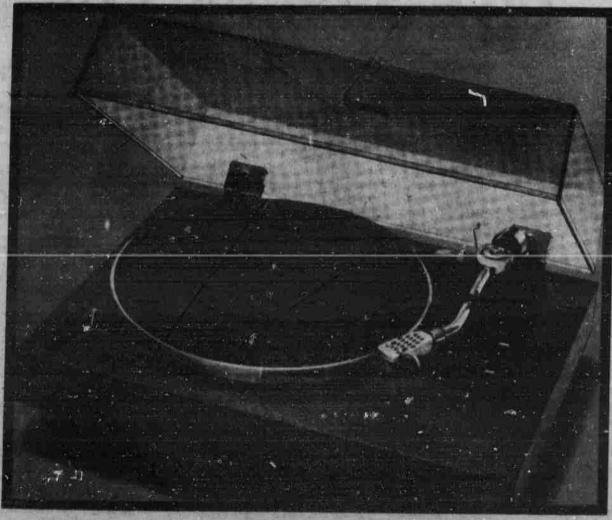

## KENWOOD BELT-DRIVE TURNTABLES KP-1022 and KP-2033

## High-Quality Turntables for the Budget - Minded Audiophile

The KP-1022 and KP-2033 feature a low-mass, low-friction tone arm with adjustable anti-skating to maintain precise center-of-groove tracking for greater stereo separation and optimum tracking. A full-sized, 12-inch aluminum alloy die-cast platter is iso-lated from residual vibration by a belt-drive coupling between the synchronous motor shaft and the turn-table. The result: accurate 331/3 or 45 rpm rotation with inaudible wow and flutter (less than 0.07%, WRMS) and a signal-to-noise ratio of better than 45 dB. The KP-2033 then adds great convenience by returning the arm and completely shutting off the motor at the end of a record. Add to the fine engineering the unit's handsome styling, and you have two stereo turntables anyone would by proud to own, at a price that fits happily into your stereo budget.

330 NO. 13th ST. LINCOLN, NEBR. 68508 475-1423

RECEIVE A FREE SHURE CARTRIDGE WITH THE PURCHASE OF THE KP-1022 or the KP-2033

K P-1022

Reg. \$109.95 Ma91 ED \$54.95

Total \$164.90 Sale Price \$109.95

K P-2033

Reg. \$129.95 Ma 91 ED \$54.95 Total \$184.90 SAle Price \$129.85