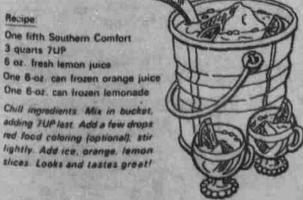

#### And head on down to the Cellar.

They have everything from the finest quilts ...to jewelry! Let the Cellar People... Help You Find Something.

Invite the bunch . . . Mix a great, big bucket full of **Open House Punch!** 

Serves 32 . . . tastes like a super cocktail!

Greatest drink ever invented! Mix a batch in advance, add ice and 7UP at the last minute... serve the crowd right out of the bucket! Smooth 'n delicious. Wow!

Recipe One fifth Southern Comfort 3 quants 7UP 6 oz. fresh lemon juice One 6-oz can frozen orange juice One 6-oz. can frozen lemonade Chill ingradients. Mix in bucket,

You know it's got to be good ... when it's made with

Southern Comfort