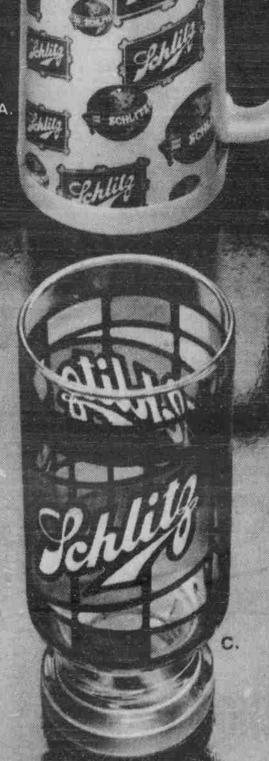

## Fill up with Gusto.

A. THERMO STEIN. Double wall insulation. (S00202) \$2.95

B. ANTIQUE STEIN. Ceramic replica of the turn of the century originals. (\$84728) \$4.95

C. TIFFANY GLASSES. Set of six 15-oz. glasses. (\$03015) \$5.95