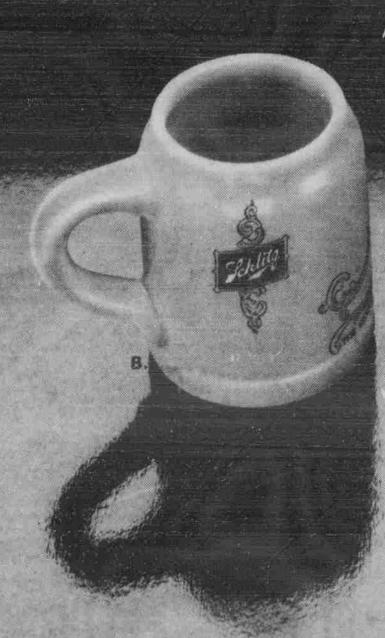

## Fill up with Gusto.

A. THERMO STEIN. Double wall insulation. (S00202) \$2.95

B. ANTIQUE STEIN. Ceramic replica of the turn of the century originals. (\$84728) \$4.95

C. TIFFANY GLASSES. Set of six 15-oz. glasses. (\$03015) \$5.95