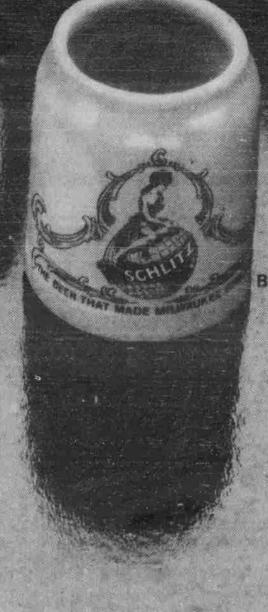

## Fill up with Gusto.

A. THERMO STEIN. Double wall insulation. (S00202) \$2.95

B. ANTIQUE STEIN. Ceramic replica of the turn of the century originals. (\$84728) \$4.95

C. TIFFANY GLASSES. Set of six 15-oz. glasses. (\$03015) \$5.95