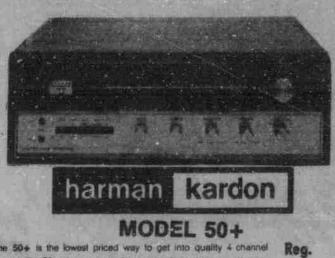

## What's A Grand Opening Without A Little Sale? SAVE UP TO 25% on Harman Kardon **4-channel receivers**

The 50+ is the lowest priced way to get into quality 4 channel sound The 50 + shares many features with its bigger and more Now powerful brothers. This unit has a SQ decoder built in for 4 channel Istening, clean amp with 36 watts RMS, and a sensitive tuner for Save noise free AM and FM stareo listening.