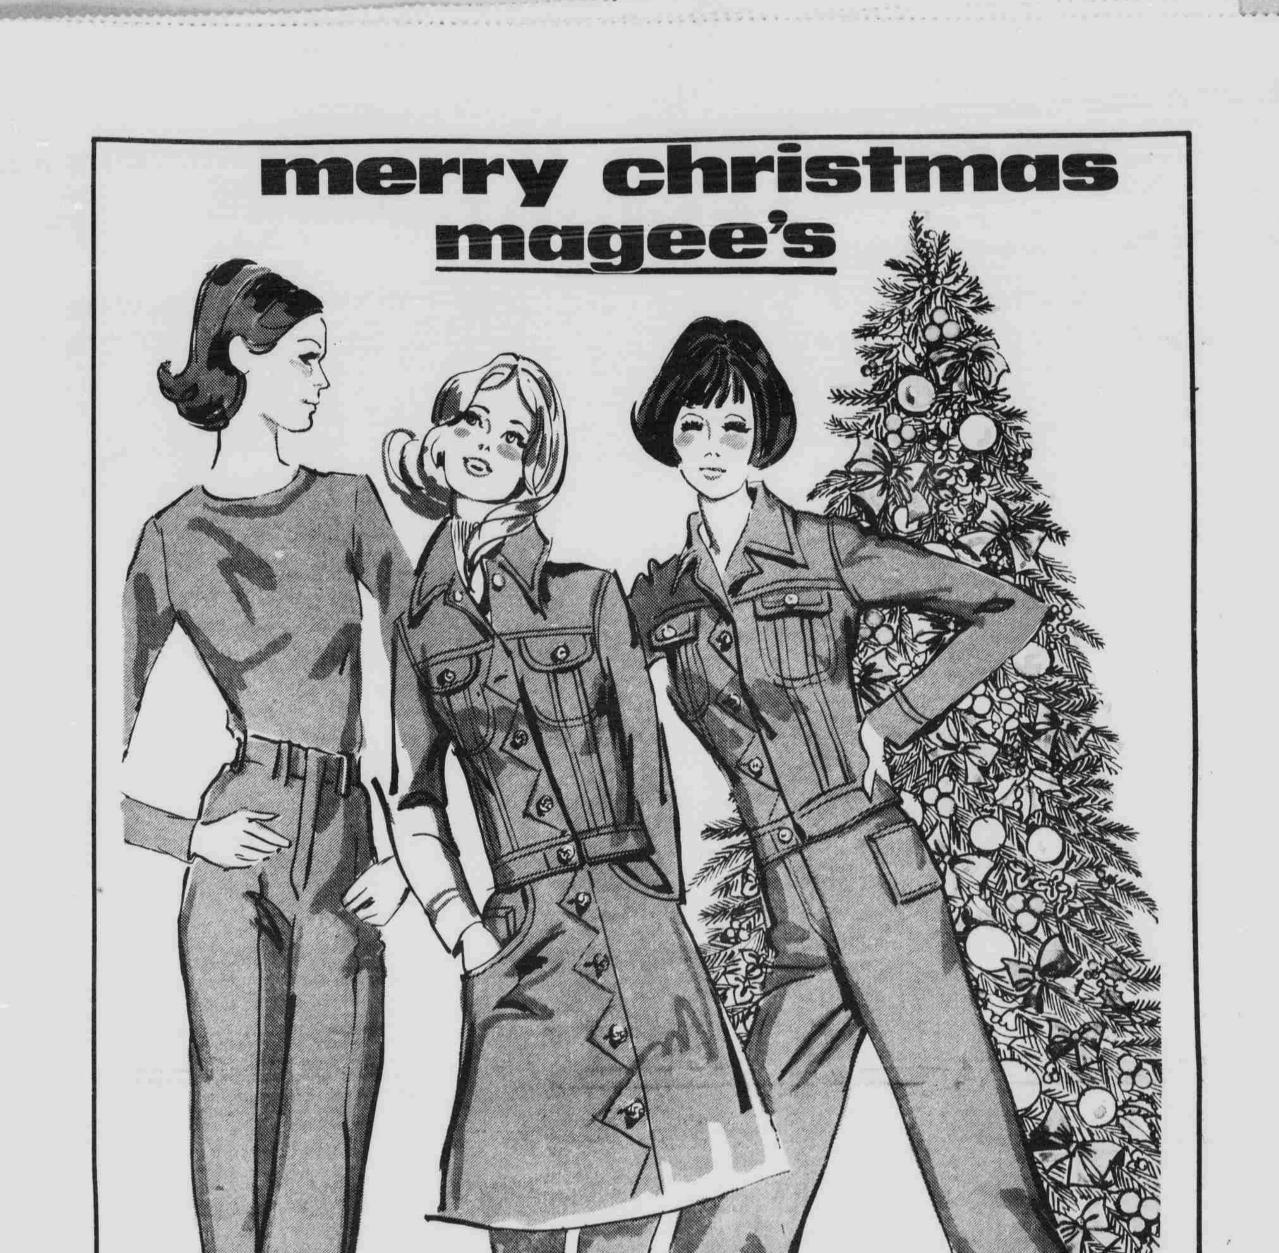

Left: Ms. Lee's cuffed blue denims, zippered front. Average and tall lengths. \$11.

Center: Ms. Lee's blue denim battle jacket with red contrast stitching. **\$14**, worn with button front matching skirt, **\$10**.

Right: The jacket looks super with matching red contrast-stitched pants, average and talls, \$12.

Magee's Downtown 10 a.m. to 9 p.m. Monday, Wednesday and Thursday; 10 am. to 5:30 p.m. Tuesday, Friday and Saturday. Magee's Gateway 10 a.m. to 9 p.m.; 10 a.m. to 6 p.m. Saturday; 1 p.m. to 5 p.m. Sunday.