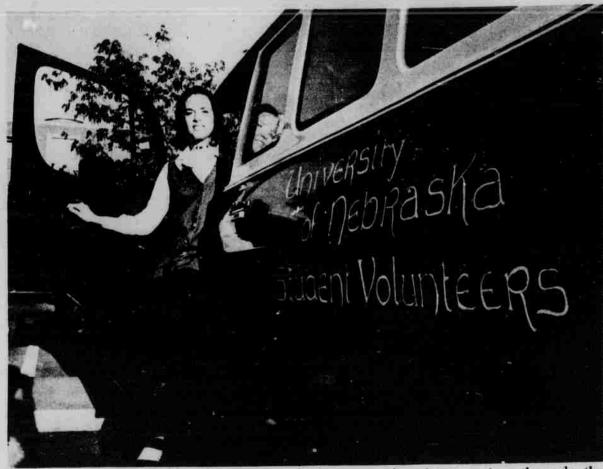

Mary Dean shows off the volunteer van which was purchased last spring through the

### olunteer Bureau asks help

In its second year of existence, the Student Volunteer Bureau is looking for help.

The Bureau, operating with student activity funds, is a central office to coordinate volunteer programs at UNL according to its director Mary