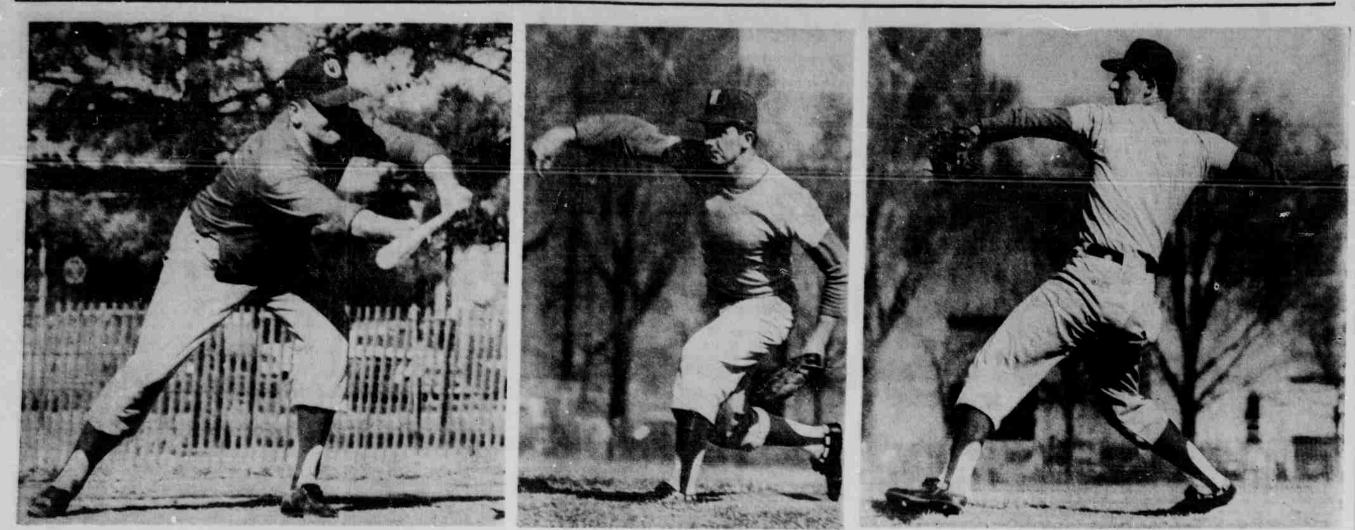

### FRIDAY, MARCH 24, 1967

STARS AND STRIKES FOREVER . . . and the baseball season starts during spring vacation. Husker hurler Bob Churchich, who may be moved from his success at third base to bolster weak Nebraska pitching, rares back and follows through with a pitch at practice this week. Churchich also led the Cornhusker football team this fall. The baseball team is taking a swing at Texas, with games at Rice March 27 and 28, and games the next four days in Houston.