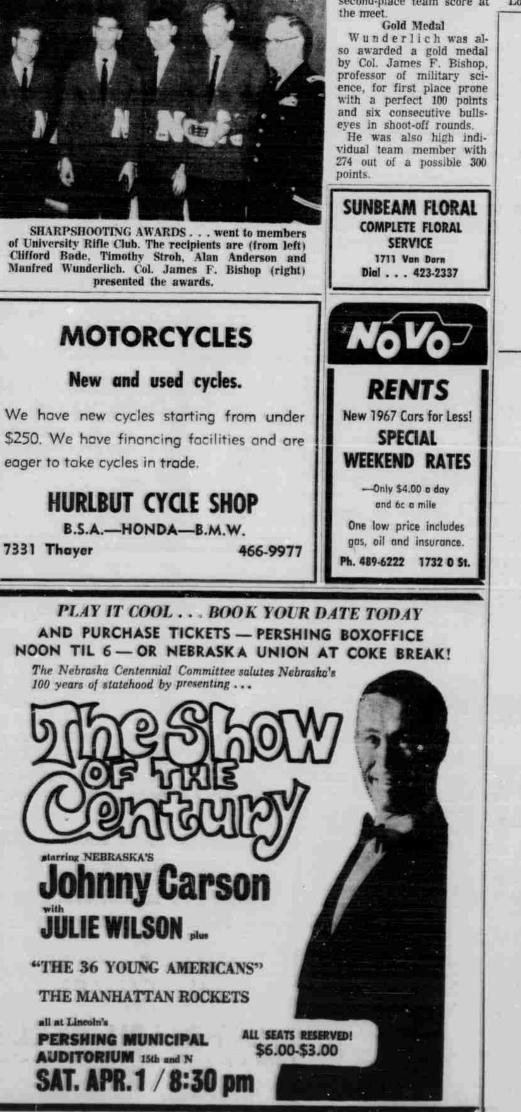

## Medal Awards Given To Riflers

their performance at the Manfred Wunderlich, Camp Perry rifle meet last Tim Stroh, Alan Anderson and Cliff Beade each received a silver medal for second-place team score at