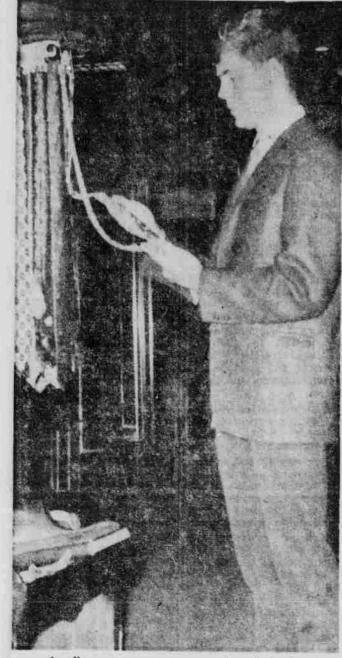

A college man surveys an assortment of colors in

## For Men Fall Will Flash n Bold Colors And Blends

yellows, pinks, greens, heather blends will blur retumn brilliance.

mock turtleneck sweater and that, "Everything is going to sales. and an imported poplin bush have brown in it this fall."

down dress shirt with a pais- years. ley tie, topped by a black double breasted blazer and still

SLACKS

houndstooths are the newest sweater slacks. word in fashionable slacks. Mod inspired, but definitely will be popular for casual as a dress shirt when worn mod craze, the double breastbold, very tweedy, very colorful "sweater slacks" will of- solid choice for the college fer a new and valid fashion man on the run. concept for the collegian to

their strictly mod, hip hang- slacks when the perman