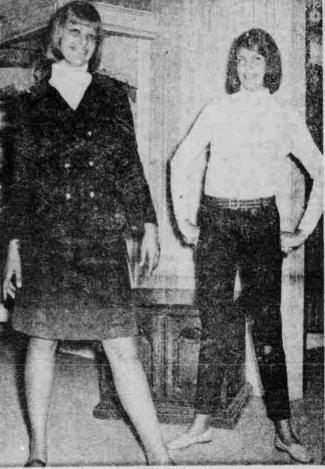

The military (left) and Carneby (right) looks are the biggest thing in fall fashions. The brass-buttoned doublebreasted jacket shows the military influence. The striped belt and hip-hugger are part of the Carneby look.