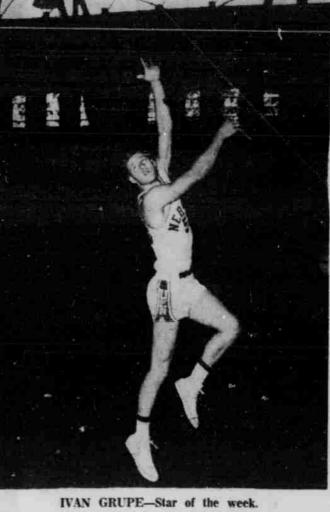

Ivan Grupe in the 78-59 vic-tory over State College of

Bornschlegl, a 5-10 g u a r d

from Geneva, saw his first varsity a c t i o n Monday and played so well in the second

half that Bush has rewarded

him with a starting assign-

Both Vincent and Grupe

ment against Denver.