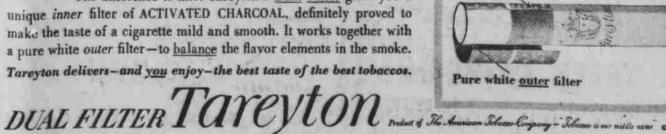

### Here's one filter cigarette that's really different!

The difference is this: Tareyton's Dual Filter gives you a unique inner filter of ACTIVATED CHARCOAL, definitely proved to make the taste of a cigarette mild and smooth. It works together with a pure white outer filter-to balance the flavor elements in the smoke. Tareyton delivers-and you enjoy-the best taste of the best tobaccos.