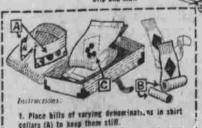

Dear Dr. Frood: A lot of the guys complain because their mothers don't pack their laundry boxes properly. Is there a certain way they should be packed? Spokesman

Dear Spokesman: Indeed there is. Clip out the instructions below and mail them to your mother.

1. Place hills of varying demomination collars (A) to keep them stiff. 2. Wrap socks around ralts of dimes (B) to keep Place other change in pockets (C) of khaki pants. This way it mun't roll around and rattle in the box. them from gesting mismated.