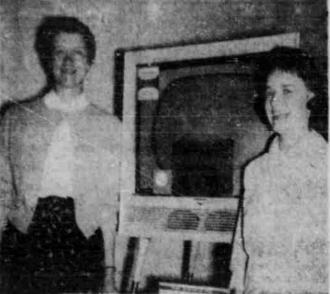

"Compulsion" is a study in

Union Color Set

KAREN PETERSON (LEFT) AND Judy Sieler, members of the Union Board, beam over the new color TV set donated to the Union by Alpha Gamma Sigma. The AGS's won the set in a cigarette wrapper collecting contest.