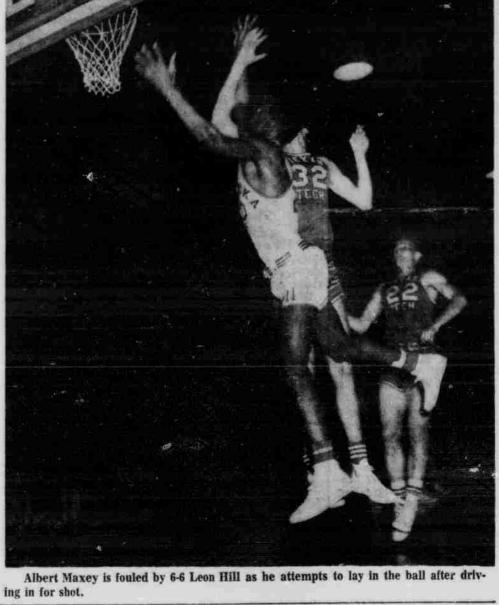

# Husker Machine Grinds Out 54-46 Win Over Texas Tech

Texan's Man-to-Man Defense Proves Troublesome

Nebraska, triggered by the shooting of Albert Maxey and the post play of Herschel Turner, swept past Texas Tech 54-46.

Intramural Basketball if they deemphasize sports? The ball was awarded to Robison, "We have no alibis,

League

MacLear

body and cheer for the team shot from the corner, but was like they do down here. shot from the corner, but was individuals, especially Her-They did have cheerleaders jeering spectators standing schel Turner who worked well but the fans did not make a around the keyhole, he off the post. When asked wholehearted effort to assist swished the two charity whether Turner's passing antics bothered Tech, he replied, "I wouldn't exactly call Albert Maxey was again the antics so troublesome, but It's pretty nice down here. the high scorer among the it was the fact that he is a and it's warm. Up there the Huskers with 16 points, 11 fine all-round player who we had to defense tightly. He re-