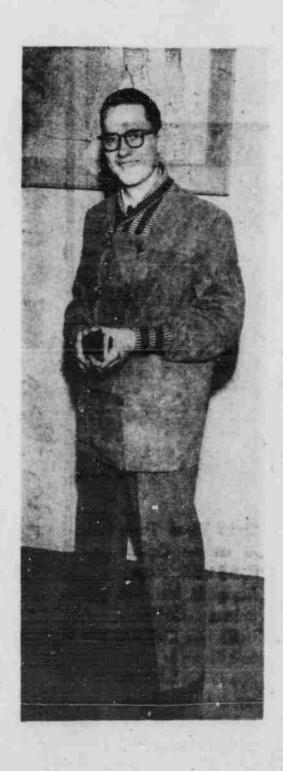

## Have You Met Our College Representives?

If you haven't, gather round . . . we want you to know

Wayne Sass, University of Nebraska Sigma Nu

Jim Stanek, University of Nebraska Sigma Phi Epsilon

You'll find Jim and Wayne in our Men's Department on Thursdays (between classes) and Saturday's. They're ready to help you find the good looking clothes you like. The fellows are wearing sport coats, jackets, slacks and shoes taken from our big selection of fine men's wear. Come in today, meet your friends at Miller's.

Here Jim is wearing a suede toggle fingertip jacket made by California All wool knit collar and cuffs in Brown and White, good looking striped lining. Cocoa Brown. \$49.50

4950

Wayne wears a California made zipper front suede jacket with all wool knit collar, cuffs, and waist band. Lined for warmth. Sand, Cocoa or Camel. 39.50