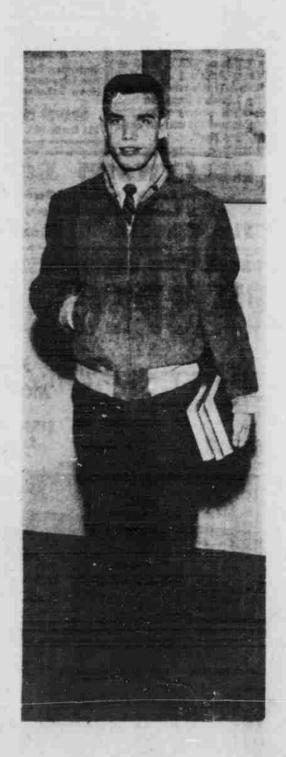

## Have You Met Our College Representives?

If you haven't, gather round . . . we want you to know

Wayne Sass, University of Nebraska Sigma Nu

Jim Stanek, University of Nebraska Sigma Phi Epsilon

You'll find Jim and Wayne in our Men's Department on Thursdays (between classes) and Saturday's. They're ready to help you find the good looking clothes you like. The fellows are wearing sport coats, jackets, slacks and shoes taken from our big selection of fine men's wear. Come in today, meet your friends at Miller's.

Here Jim is wearing a suede toggle fingertip jacket made by California All wool knit collar and cuffs in Brown and White, good looking striped lining. Cocoa Brown. \$49.50

4950

Wayne wears a California made zipper front suede jacket with all wool knit collar, cuffs, and waist band. Lined for warmth. Sand, Cocoa or Camel. 39.50