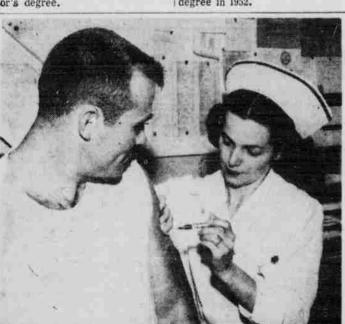

## Footballer Shot

Doug Thomas, University quarterback, watches with apprehension as he receives an innoculation of Asiatic flu vaccine from

Mrs. Don Raymond. The shot was part of the first shipment of the flu vaccine which arrived on the campus late in August.