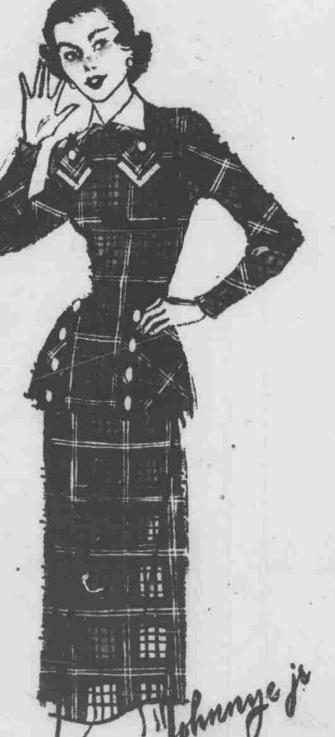

A double life . . . a perky Johnnye Junior plaid with detachable white collar and pocket trim to give you interest-stirring change-about ability. Choose it in brown, navy or red wool plaid. Sizes 9 to 15.