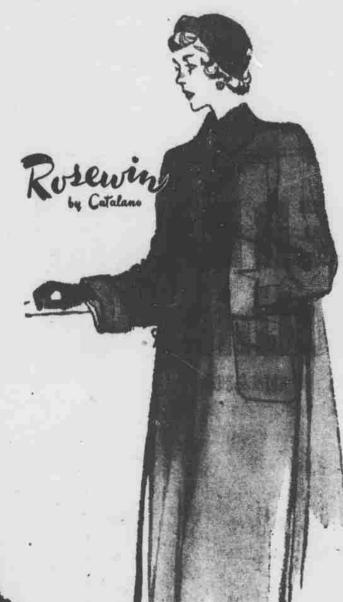

MAGEE'S First Floor

Rosewin gathers free falling folds of your favorite covert . . . and drapes them expertly. In 100% virgin wool in rich shades of grey, green, blue, wine, brown or black. Sizes 9 to 15. Perfect for datin' or campusin'.