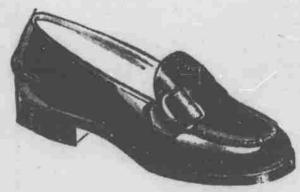

Unpressed pleast adorn this corduroy skirt in rich fall colors.

1095

695

Your buckle-blouse in rayon gabardine, campus perfect in five new colors. 995

MAGEE'S First Floor

Plunge feet first into compus life with Penobscot Trampeze . . . the logiers most seen on campus. Soft brown, red or black elk . . . neolite