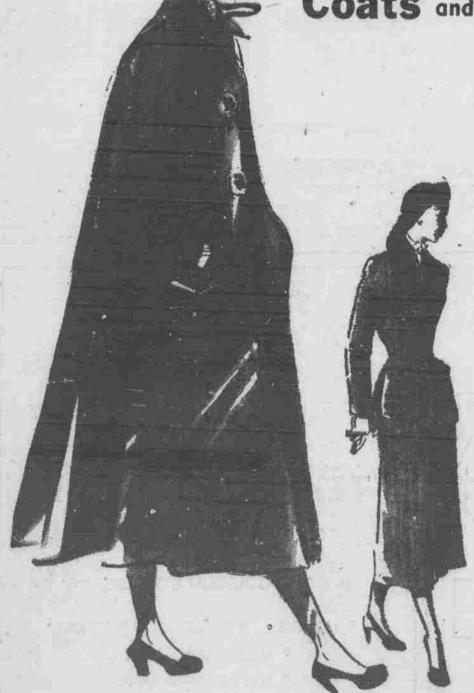

For long term smartness and practicality, you can't beat these classics. From morning 'til night, they always look super. Belted and flared back styles included. Assorted colors in your size. Step into classrooms with one of our classic suits. A must for every campus girl. This novelty stripe is typical of the smart styles in our new collection. All sizes and colors in assorted fabrics.