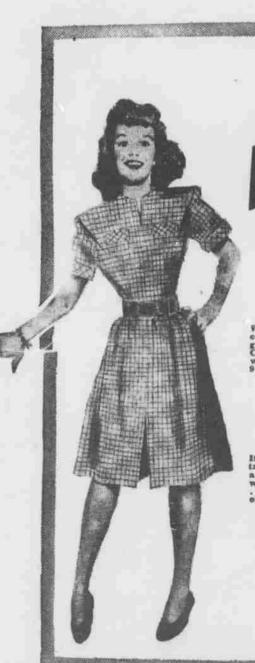

Cleverly Styled DRESSES

Designed for Juniors-on-the-beam

White "Dobbie" . . . a madras type cotton combined with red, blue or green gingham checks and edging. Coat frocks, so easy to whip into . . . with walst whittling midriff. Jr. sizes 9 to 15.

 $10^{95}$ 

It's a Birdle . . . this slick cotton tattersall frock fashioned for ease in action with deep center pleat and wealthy wide belt. White background . . . tattersall shades of blue and red or brown and yellow. Jr. sizes 9 to 15.