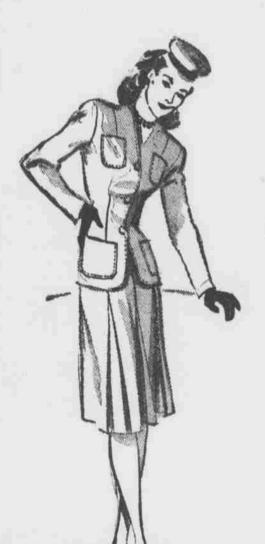

## **SOFT SUITS**

Suits with a purpose . . . to serve wisely and well . . . are all fashioned along soft lines for summer. Pastel tones and dark colors are equally popular. Sizes 10 to 18.

GOLD'S . . . Third Floor