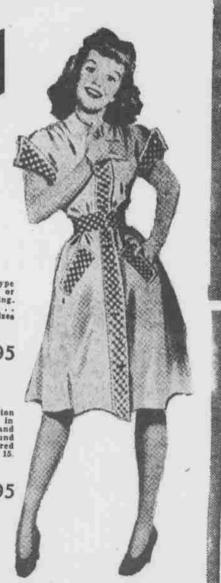

Cleverly Styled DRESSES

Designed for Juniors-on-the-beam

White "Dobbie" . . . a madras type cotton combined with red, blue or green gingham checks and edging. Coat frocks, so easy to whip into . . . with walst whittling midriff. Jr. sizes 9 to 15.

 $10^{95}$ 

It's a Birdle . . . this slick cotton tattersall frock fashioned for ease in action with deep center pleat and wealthy wide belt. White background . . . tattersall shades of blue and red or brown and yellow. Jr. sizes 9 to 15.