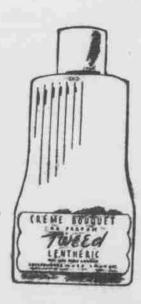

SEVENTEEN LEG MAKE-UP
. . . the easy-to-apply cream
lotion effective for concealing
blemishes. Light or dark shades.
1.00°

LENTHERIC'S TWEED TOR-LET WATER . . . quickly absorbing, gently soothing in 5 popular fragrances, each individually tinted in a misty pastel tone. 3½ oz. flacon 95c°