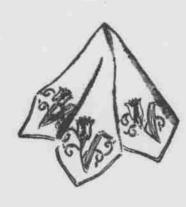

4.95 and 7.50

Prices plus tax

MOTHER'S DAY KER-CHIEFS... of fine cotton cloth woven of quality Egyptian yarn. Finely corded border, colored hem. Dainty printed design on white grounds.

59c

NEW METAL COMPACTS...
a large collection of sizes and
shapes. Many by nationally
known makers. A gift surprise
that will please every mother!
As low as 1.95°