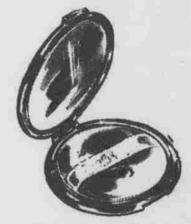

4.95 and 7.50

Prices plus tax

MOTHER'S DAY KER-CHIEFS... of fine cotton cloth woven of quality Egyptian yarn. Finely corded border, colored hem. Dainty printed design on white grounds.

59c

NEW METAL COMPACTS...
a large collection of sizes and
shapes. Many by nationally
known makers. A gift surprise
that will please every mother!
As low as 1.95°