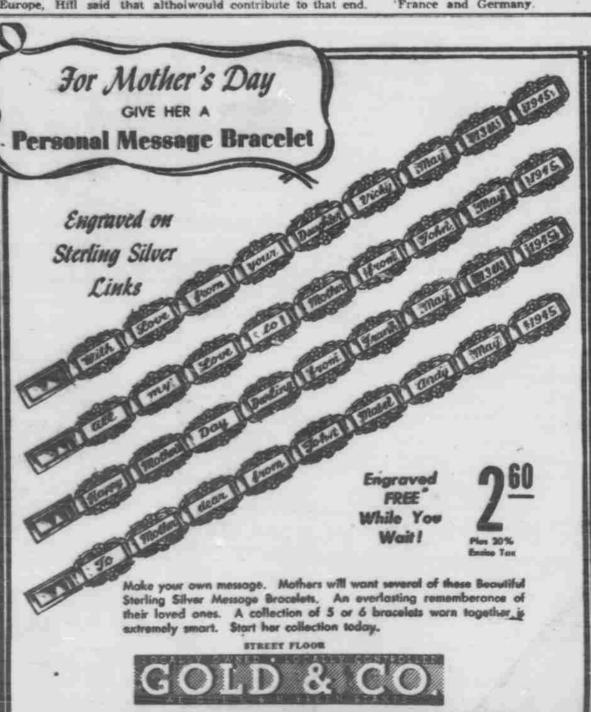

n in his

attended the dinner.

evening.

# Two Battle Stars

that his heart would be in it the poser Romberg has two grand pi-That certain something the campus has been missing lately is the presence of DG Gerry Mc-But even more remarkable is his Kinsey who is ill in Bryan Me- secretary who takes down Romberg's music in a new type of short musical dictation the way TOWNSEND PHOTO STUDIO. a business secretary would take down letters. His secretary would tell you, if you dropped in on the Romberg household, that the melody writer speaks five different ambda Delta and the French al-languages and can't get enough of his favorite hobby-deep sea

## (Continued from Page 1.)



## A Nice, Thick Steak?

But you aren't kidding when you ask for expert cleaning, that's what they specialize in at