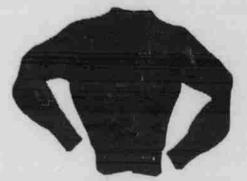

skirts . . . a whole array of gorgeous colors . . . in plain pastel gabardines, plaid flannels and full pleated crepes . . . 3.95 up.

slacks . . . your favorite of this season . . . the shepherd check, fly-front, tapered trouser flannel slack . . . the ultimate in amariness . . , 7.95,