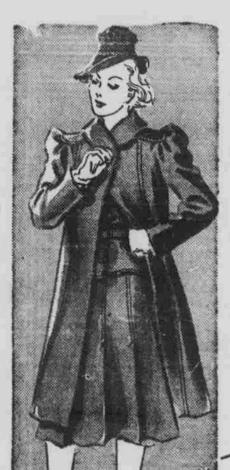

CLASSROOM HONORS ... Cashmere wool jersey frock with tailored pockets. In blue, rose, artichoke green. Sizes 11 to 17......10.95

100

TWO-TIMER ... a reversible raincoat for rain or shine weather. In tweeds or plaids. Sizes 12 to 20.... 7.95 to 12.95