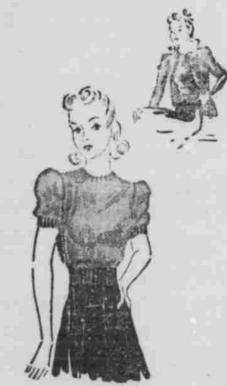

CLASSROOM HONORS ... Cashmere wool jersey frock with tailored pockets. In blue, rose, artichoke green. Sizes 11 to 17......10.95

100

TWO-TIMER ... a reversible raincoat for rain or shine weather. In tweeds or plaids. Sizes 12 to 20.... 7.95 to 12.95