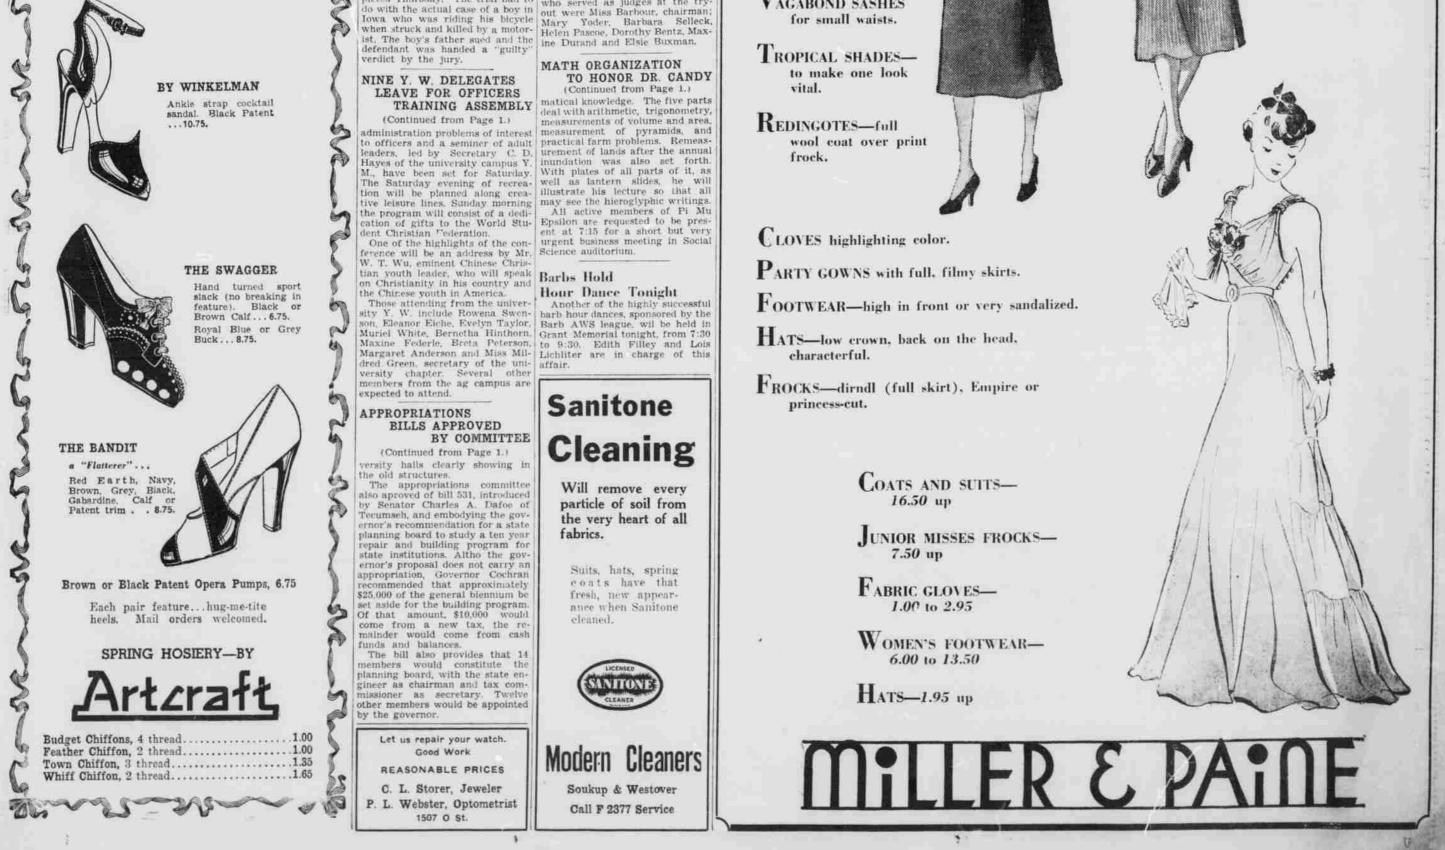

BOLEROS.

SWING SKIRTS.

PRIMAVERA COLORS -flower-fresh.

VAGABOND SASHES for small waists.

THREE

THE DAILY NEBRASKAN