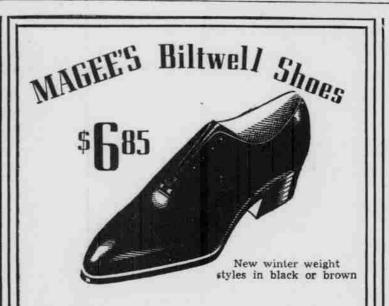

Soukup & Westover Call F2377 For Service

Straight tips, wing-tips, plain toes...the season's smartest shoe styles are crafted in these Biltwell shoes. They're water-proof...weather-proof... and almost wear proof.

**MAGEE'S** 

Rudge & Guenzel Co. For More Than Fifty Years The Quality Store Of Nebraska! Theta Xi's Hold

Pheasant Dinner

Several members of Theta Xi went on a successful hunting trip Phi Gamma Delta in the western part of the state over the weekend, and upon re- Pledges Two Men turning invited the active chapter to a pheasant dinner at the chapter house. The dinner was held of Phi Gamma Delta. Wednesday night, with 35 members attending.