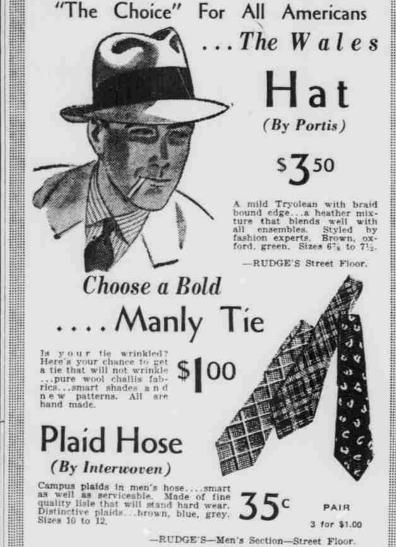

## Rudge's Gives "Three Cheers" for the Homecomers

Rudge's welcomes the Nebraska Grads . . . we're glad to have you come back and visit us too! You'll find our store "chuck full" of winning values . . . . don't miss spending a day at Rudge's.

. . . Swagger Coats

The "Class" of the Field

Soft, enduring woolens . . . cut with a knowing eye for the becoming. Fashioned with elegance of line and distinction. You'll adore the opulent fur collars.

The novel wools are set off with furs . . . raccoon, blonde polar wolf, bombay lamb, or marten. The fabric colors are natural, rust, brown, or black. Sizes 12 to 20.

... when you go to the game-sensa-

tional at the sta- 5 lium...chie for the tead ance or evening party. Interesting details in fabric and trim. Princess types...swing

styles .... tunies and peplums .... all are dresses of quality that minimize your waist and slim your hips. Crepes and velvets... colors of green, rust, brown, black. Sizes 12 to 20, 38 to 46.

Interest in fabric or trimming ... . leather bows are important . . . weaves are important . . . neckline height is important. These reasonably priced dresses may be worn on the campus...to the games or in the evenings. Alpacas, dove crepes, tree bark crepes ...rust, red, black, brown, green. Sizes 12 to 20,

5<sup>00</sup>

-RUDGE'S Second Floor.

these assuringly durable 4thread chiffon hose by Millay. Crepe chiffon hose well worth your choice! The shades blend in with every outfit . .

Swanky Swagger

... Hand Bags