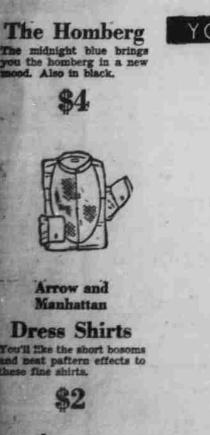

## Ben Simon & Sons.

Dress Gloves

We recommend the grey suede with embroidered back. In snsp wrist or slip-on styles.

-Everyone will be looking for these new trends in your dress suit.

orrectness

**Mid-Night Blue Fabric Dull Finish Lapels Cross Cording Lapels** 