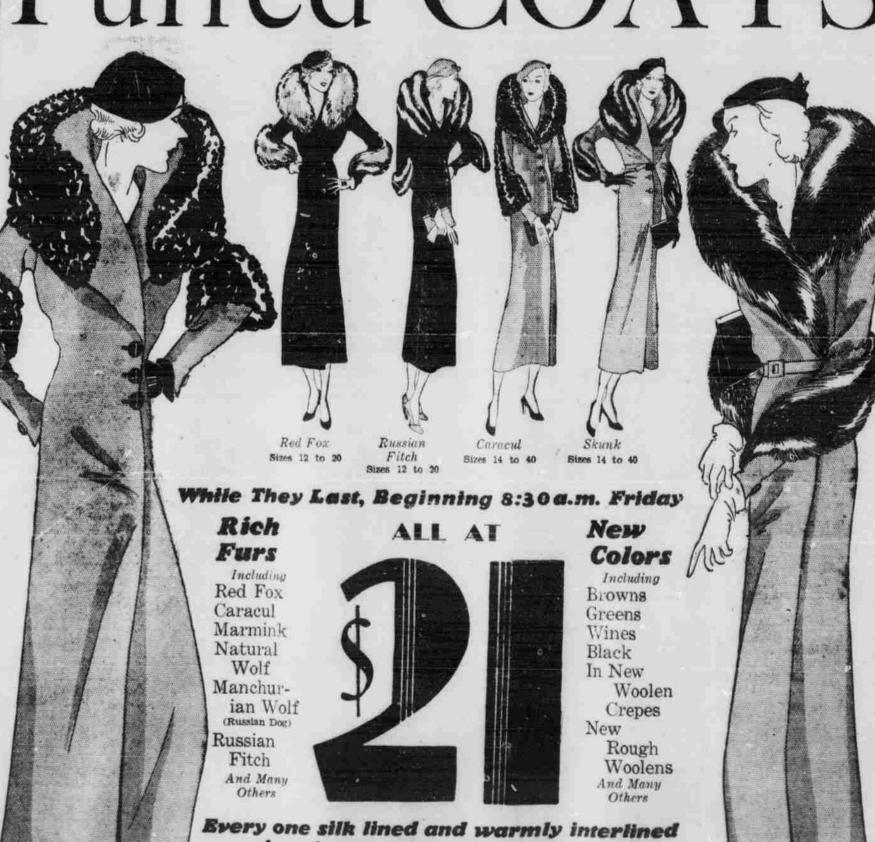

# CA Great 2-Day Basement Sale of Gorgeously Furred (CO)

-sizes for women and misses 12 to 46 VERY Coat a new, winter 1932 fashion! Luxury priced low indeed for this sale! Fashionwise women will come expecting sensation and find it! Gorgeous furs, huge swirling collars, deep fur cuffs, coats to wear in the smartest gatherings! Tailored from fine wool crepes, winter's high-fashion coat fabric!

Styles (exactly as pictured and many others) from exclusive New York coat makers whose models are usually higher priced! Huge Sollars, deep fur cuffs, period sleeves, deep armholes, cape coats . . .

ONLY SIX OF STYLES ARE ILLUSTRATED.

GOLD'S-asement

Pointed

Manchurian

Wolf