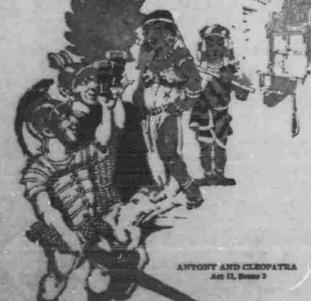

# What Shakespeare says about Coca-Cola

"Age cannot wither her, nor custom stale her infinite variety"

Drink

What Shakespeare wrote of Cleo-patra finds echo in the thoughts of millions who recognize the perennial youth of the Coca-Cola girl-the fair one you see everywhere so temptingly suggesting that you "refresh yourself."

Buillion a day - IT HAD TO BE GOOD TO GET WHERE IT IS