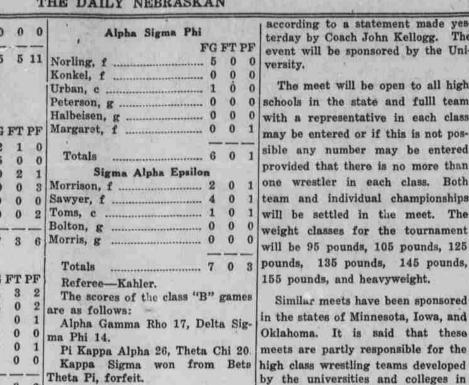

| & Sorority  Emblems  Plain Pearl & Diamond set  HALLETT  UNIVERSITY JEWELER Estab. 1871 117-119 So. 12                                                                                                                                                                                                                                                             | MOGUL  Quality is Appreciated by Nebraska Men.  The Mogul Barbers 127 No. 12 | Bauman, g |
|--------------------------------------------------------------------------------------------------------------------------------------------------------------------------------------------------------------------------------------------------------------------------------------------------------------------------------------------------------------------|------------------------------------------------------------------------------|-----------|
| SCORES OF CHARMING  SPRING FROCKS  arrive daily  Sheer Georgettes, rich and dainty radium silks and crepes.  Flower, contrast material and self trimmings.  Shirred and tucked skirts, bloused effects and most all are long sleeved modes.  Red Neys Shirred and tucked skirts, bloused effects and most all are long sleeved modes.  Others \$15 to \$25  And Up |                                                                              |           |