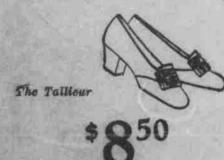

## Autumn's Newest Shoe Vogues

ON THE MEZZANINE

Among the many new attractive styles in Women's Shoes just received by Speier's are two that we will describe in this ad. The Tallieur pump, comes in a pleasing dull calfskin, with a low box heel and demure square toe. The goring is concealed under a tailored bow. The Lark is a smart patent leather pump, with high box heel, new style short vamp. These shoes have the glove fitting feature of custom-made shoes.