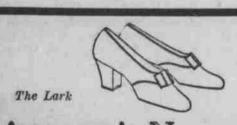

## Autumn's Newest Shoe Vogues

ON THE MEZZANINE

Among the many new attractive styles in Women's Shoes just received by Speier's are two that we will describe in this ad. The Tallieur pump, comes in a pleasing dull calfskin, with a low box heel and demure square toe. The goring is concealed under a tailored bow. The Lark is a smart patent leather pump, with high box heel, new style short vamp. These shoes have the glove fitting feature of custom-made shoes.