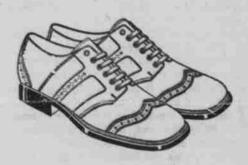

#### Home Cooking

Lunches, Dinners,

Pies & Cakes

FRAT LUNCH

321 No. 13th.

-Corner 10th & O Street-

Black Scotch Grain Oxfords

> These are good looking shoes, and such a pleasing change from the usual tans. They are winged tipped, with a smart saddle, a heavy single sole and leather heeled. They fit snugly up to the instep. Ask to try them on. You'll like them very much.