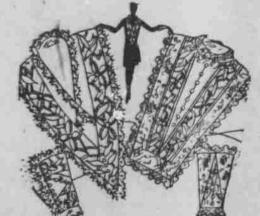

> > **\$Q**50

Main Floor.

LOVELY NECKWEAR

Featuring the clever Fagoting Design in Collar and Cuff Sets

\$1.95 to \$7.50

Fashioned of georgette, crepe de chines and lace-dainty neckwear in more styles than you can imagine.

In flesh, tan and white-ruffle and lace trimmed.

Included are collar and cuff sets, panel styles, collar and jabot combinations and tie effects.

## Rudge & Ovenzel Co New Styles in

Neckwear-Street Floor

LIBERTY NOW PLAYING

PIERRE WATKIN PLAYERS "TURN TO THE RIGHT"

Famous Comedy-Drama By the Author of "Lightnin" THE REVELERS

MATS. TUES., THURS., SAT., 25c, 50c-NITES 25c, 50c, 75c