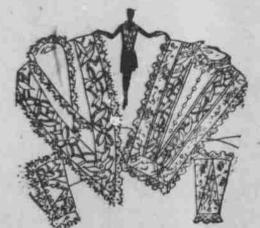

> > **\$Q**50

Main Floor.

LOVELY NECKWEAR

Featuring the clever Fagoting Design in Collar and Cuff Sets

\$1.95 to \$7.50

Fashioned of georgette, crepe de chines and lace-dainty neckwear in more styles than you can imagine.

In flesh, tan and white-ruffle and lace trimmed.

Included are collar and cuff sets, panel styles, collar and jabot combinations and tie effects.

## Rudge & Ovenzel Co New Styles in

Neckwear-Street Floor

LIBERTY NOW PLAYING

PIERRE WATKIN PLAYERS "TURN TO THE RIGHT"

Famous Comedy-Drama By the Author of "Lightnin" THE REVELERS

MATS. TUES., THURS., SAT., 25c, 50c-NITES 25c, 50c, 75c