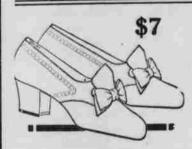

> > Moderately priced-

"BUY BUCK'S BOOTS" Style Without Extravagance

You Will Enjoy

Thanksgiving

with a pair of these new light-tan sailor tie pumps. One of the snappiest late creations. Made of soft, light-tan calf-skin

with front gore for fit and

The Autumn Color Is Light Tan

From coast to coast tan calf-skin is one of the leading shoe materials. We were fortunate materials. We were fortunate in getting several good styles in this leather. Most styles sell from \$5 to \$7. Better get a pair now for Thanksgiving Day.