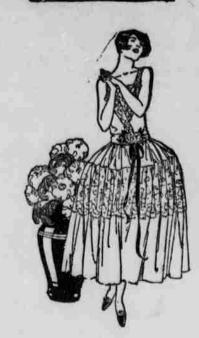

## Beautiful Party Dresses

NOW IS THE TIME TO CHOOSE

T is not long until you will need beautiful dresses for formal and general party wear. By choosing now you will have the advantage of selecting from full stocks and the added service of a new dress during the holiday sea-

> You will find a great variety of material, color and style-soft girlish chiffons in shaded colors, trimmed with ostrich and metal laces, metal cloths, chiffon brooches, velvets and crepes. A most attractive array from which to make your selection.

> > Moderately priced-

"BUY BUCK'S BOOTS" Style Without Extravagance

You Will Enjoy

Thanksgiving

with a pair of these new light-tan sailor tie pumps. One of the snappiest late creations. Made of soft, light-tan calf-skin