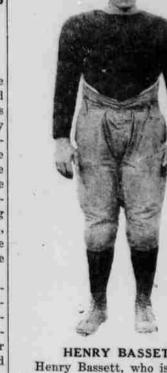

Since the second payment of the Contracts have been let only for

Henry Bassett, who is completing his third year of playing on the Scarlet and Cream eleven, is stationed at tackle on the Husker team. During his first two years on the team Heinie played guard. but was shifted to tackle this year to bolster up the Nebraska line.

### THE DAILY NEBRASKAN Bassett tips the beam in the Husker Grid Album.

neighborhood of the 200-pound mark. He is from Falls City, where he played four years on the high school eleven, and was all-state tackle his last year. He is a member of the N club and Alpha Tau Omega.