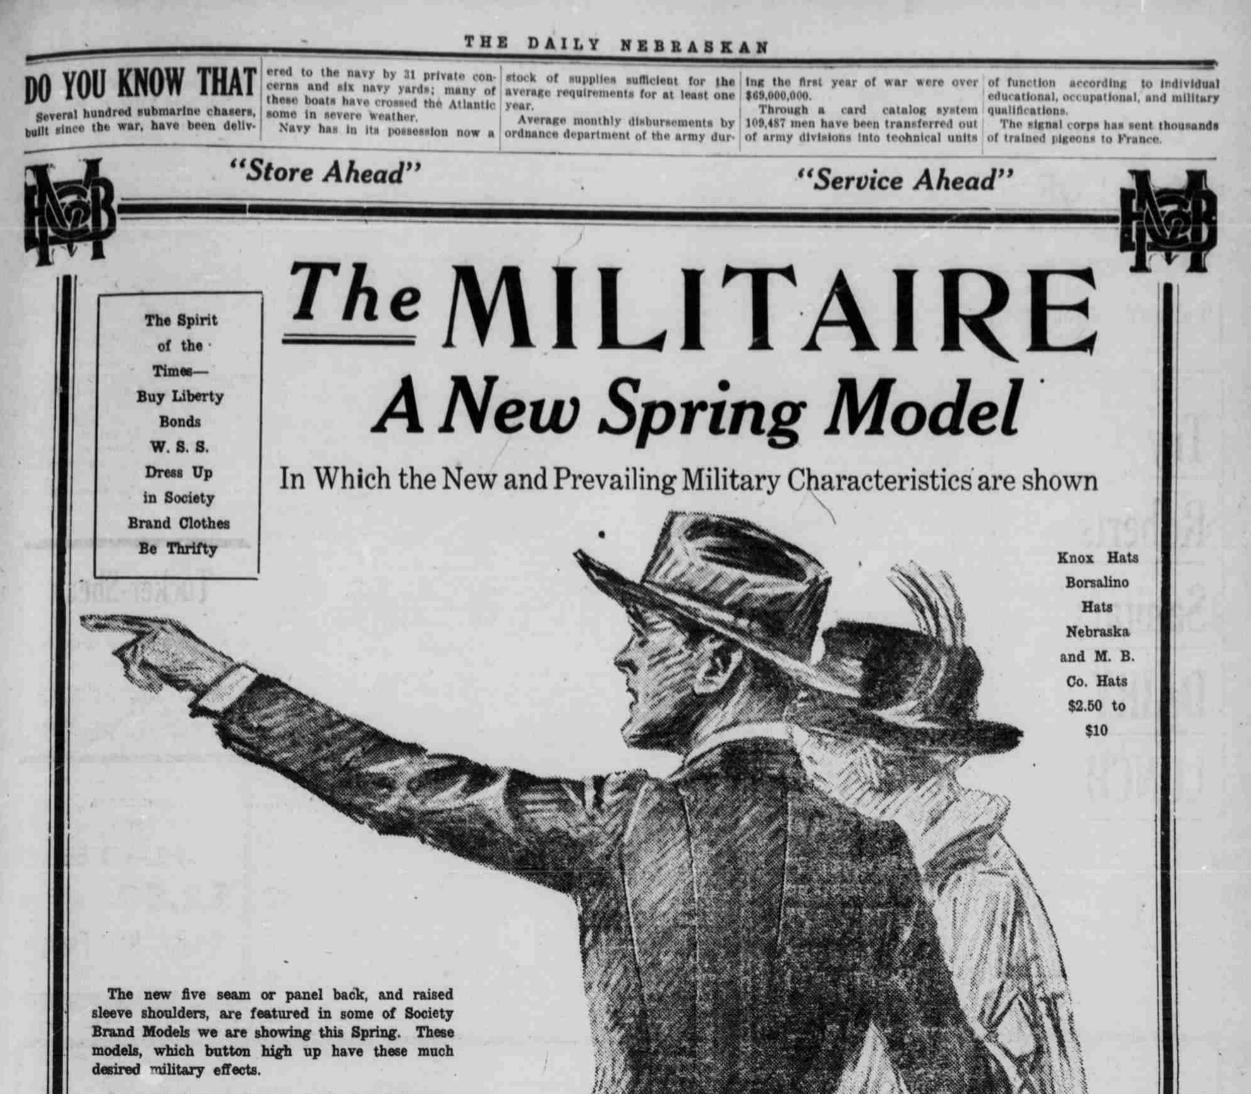

Some of these suits are single breasted, some

double breasted; plain pockets, curved pockets and military pockets. The skeleton lining of many of the coats is silk piped in seams.

All very new-the Militaire as shown here, is one of the most popular.

Decidedly effective in the new plain colors such as the navy blues and russet browns.