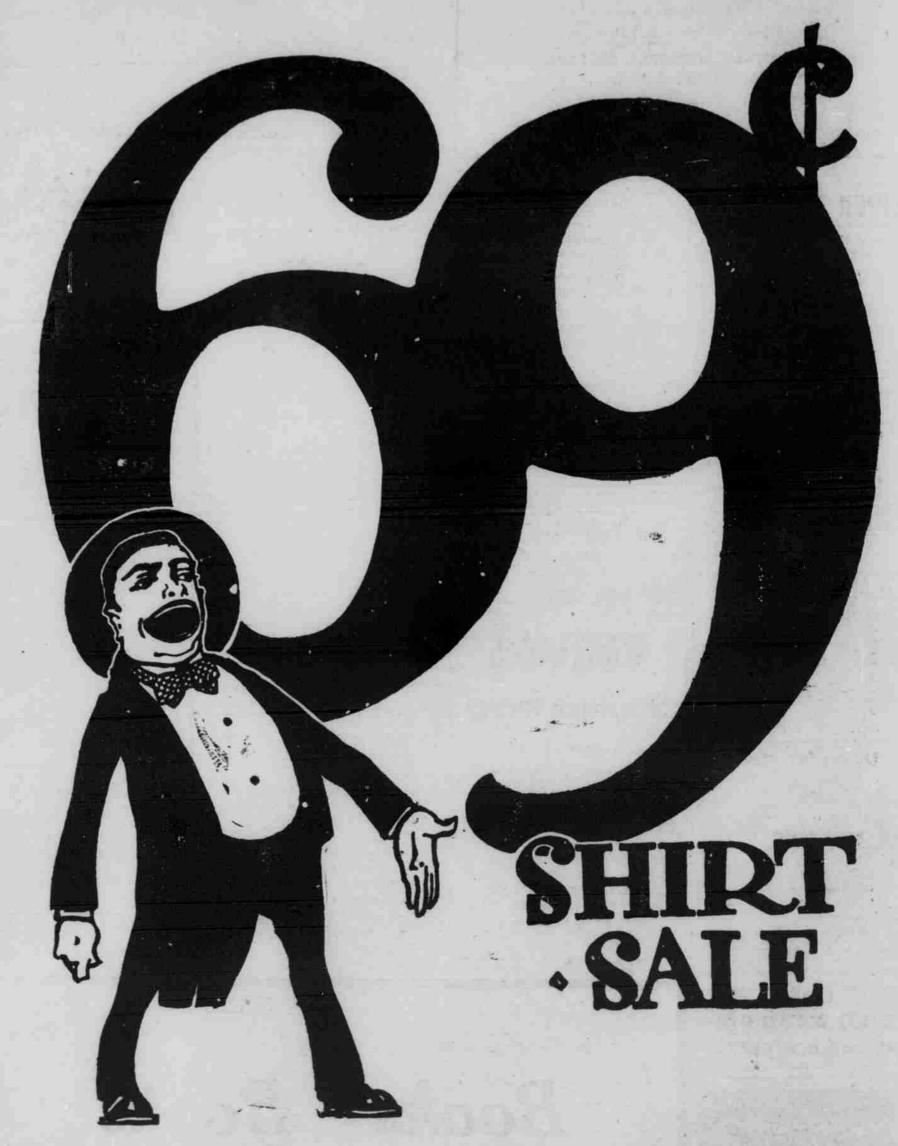

# Continued Monday

Were it not for the fact that each season several thousand men await this Great 69c Shirt Sale we would have given up having it this year.

Market conditions have tightened to such an extent that an almost endless amount of correspondence and two trips to the Market were necessary before the makers would consent to make any concessions.

But the shirts are here—thousands of them—in patterns that please young men, firmly made from serviceable percales, madras, repps and mercerized cloths in sizes 14 to 17½. Buy them by the armful at 69c.

SPECIAL—Six of these Splendid Shirts for \$4.00

RUDGE & GUENZEL CO.