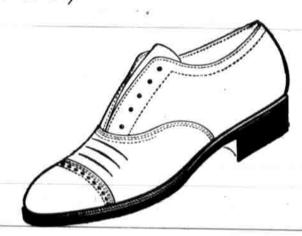

> and a general tendency favoring the shoes for outing purposes, and for that the highly developed idea of color harlong vamp is apparent. It is said that matter will continue to be a feature of mony the color schemes that may be we are getting away from the short the construction of outing shoes, but worked out in a man's attire by the vamps. The long forequarter styles are they will become more and more a feaexpected to lead by a wide margin, ture of shoes for general purpose and with the hose, the suit, hat or some This is a move in the direction of street wear. greater comfort.

tan, white over gray or black—these Button shoes lead strongly although. It is commented in the stores that combination.

Styles in shoes, is a phrase that will colors. White over patent and gray who favors the lace or the blucher, the ward the higher priced shoes. have more significience when used in over patent will it is thought, be the latter being favored by many who take White cloth shoes and white buck popular combinations for such semi- to comfort, or who may have trouble will it is thought also be favorites dress affairs which usually occur at the in getting shoes that will give the least mainly for semi-outing wear. Buttons