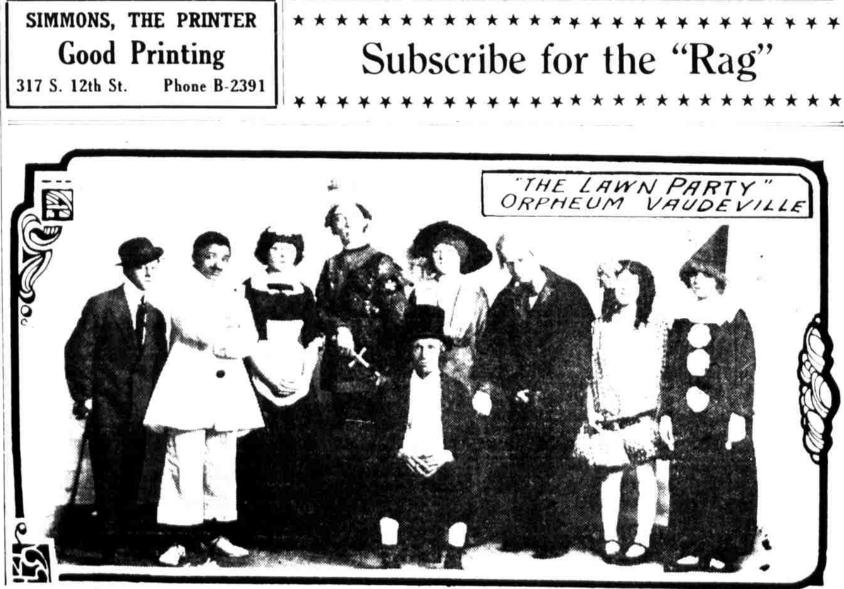

### "SERVANT OF THE HOUSE" PROMISES TO BE GOOD

THE DAILY NEBRASKAN

Said to be One of Best Plays Offered This Year to University Audience.

Since the statement last week that the Dramatic club will produce the 13

It is very seldom that such a play is Guy Reed and Professor Barbour go made up of such strong individuals a-