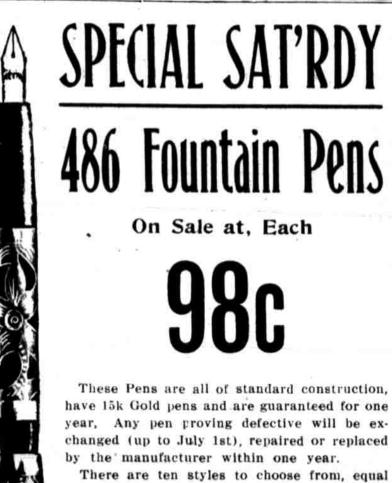

This is one of the greatest tie offers we have ever made-don't miss seeing them in our front show windows. It will pay you to buy

by the manufacturer within one year. There are ten styles to choose from, equal in appearance to pens that sell at \$3.00 and \$3.50. They come in fine hard rubber, black chased, brown mottled, black chased with two

gold band mountings, ladies' pearl, plain oriental pearl, rustic pearl, flat gold filled gold fili-

See them Saturday. Remarkable values for .....