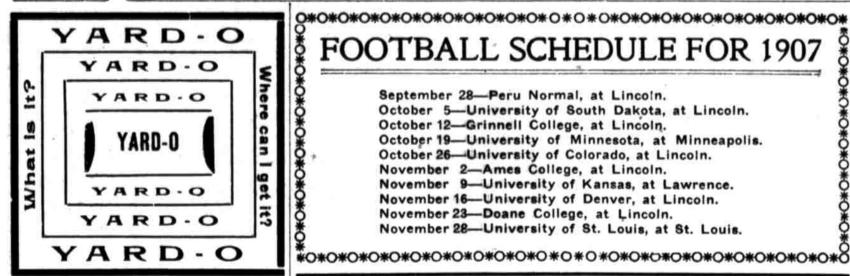

# FOOTBALL SCHEDULE FOR 1907

September 28-Peru Normal, at Lincoln. October 5-University of South Dakota, at Lincoln. October 12-Grinnell College, at Lincoln. October 19-University of Minnesota, at Minneapolis. October 26-University of Colorado, at Lincoln. November 2-Ames College, at Lincoln. November 9-University of Kansas, at Lawrence. November 16—University of Denver, at Lincoln. November 23—Doane College, at Lincoln. November 28-University of St. Louis, at St. Louis.