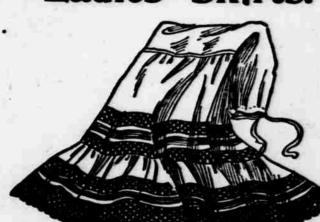

### Ladies' Skirts.

Muslin, cambric ruffle, tucked, bemetitched bem **at....** fusiin, embroidery trimmed ruffie Muslin, tucked and hemstitched, ruffle, torchon lace edge Muslin 108 inch sweep, tucked and hemstitched, lawn flounce 98c torebon lace and insertion trimmed at..... Cambric, lawn flounce, fine embroidery ruffle, 108 inch sweep 98c **d.....** Cambric, tucked and hemstitched, lawn flounce, torchon lace and insertion trimmed, 106 inch sweep at.....

Cambric, daep lawn flounce, tucked and hemstitched, 7

inch embroidered ruffe, 90 inch sweep at......