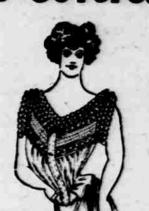

## Ladies' Gorset Govers.

35c

98c

98c

Muslin, torchon lace trimmed, tight fitting Cambric, Val. lace and insertion trimmed, ribbon beading Cambric, Torchon lace and insertion trimmed, ribbon beading Naissook, torehon lace and insertion trimmed, ribbon beading at.....

Nainsook, torchon lace and two rows insertion front and back, ribbon beading at.....

Cambric, torenon lace and two rows in-sertion, ribbon beading at..... Muslin, Val. lace and insertion trimmed ribbon beading..... Nainsook, fancy wide torchon lace and insertion trimmed at..... Cambric, fine val. lace and insertion trimmed, ribbon beading at...... Cambric, emb'y trimmed, wide emb'y ribbon beading at.... Nainsook, fine tor. lace and two rows in-