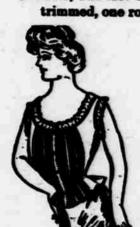

## Ladies' Gorset Govers.

35c

98c

98c

Muslin, torchon lace trimmed, tight fitting Cambric, Val. lace and insertion trimmed, ribbon beading Cambric, Torchon lace and insertion trimmed, ribbon beading Naissook, torehon lace and insertion trimmed, ribbon beading at.....

Nainsook, torchon lace and two rows insertion front and back, ribbon beading at.....

Cambric, torenon lace and two rows in-sertion, ribbon beading at..... Muslin, Val. lace and insertion trimmed ribbon beading..... Nainsook, fancy wide torchon lace and insertion trimmed at..... Cambric, fine val. lace and insertion trimmed, ribbon beading at...... Cambric, emb'y trimmed, wide emb'y ribbon beading at.... Nainsook, fine tor. lace and two rows in-