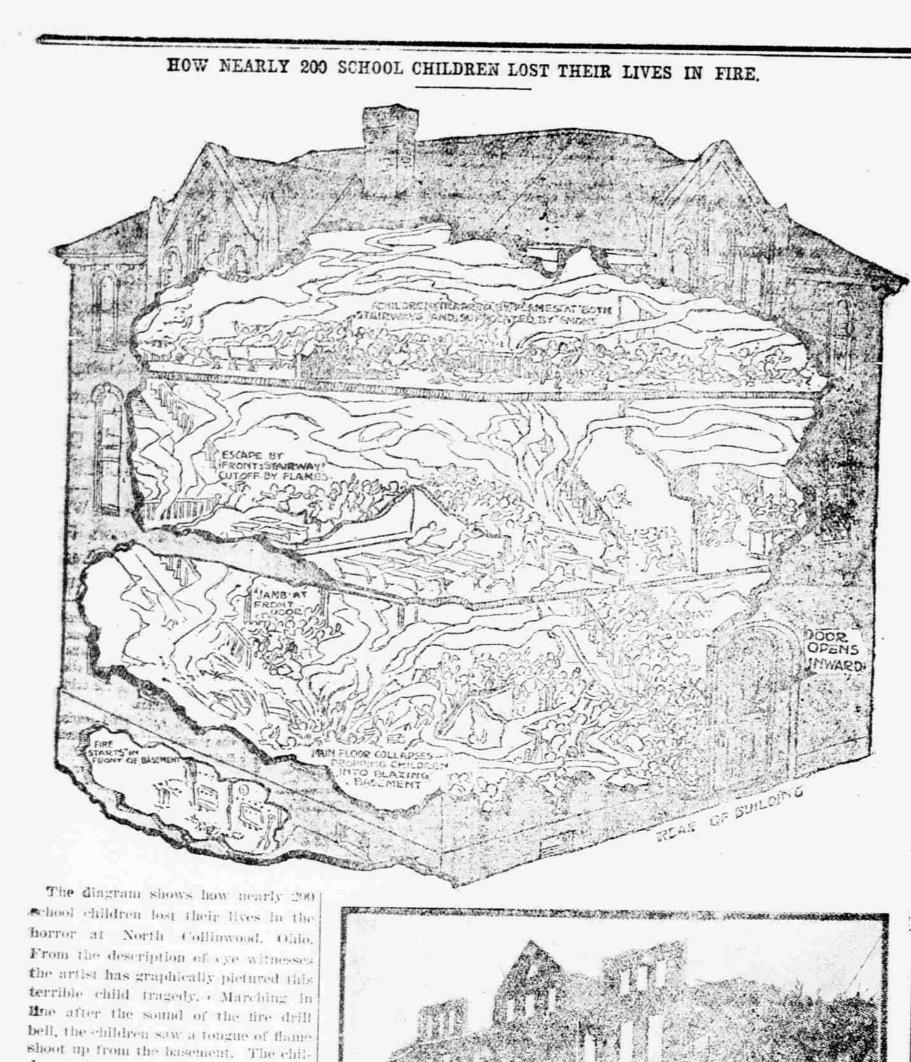

dren occupying the four rooms on the ground floor escaped. The flames cut off exit by the front stairway for those on the second and third floors. Those on the second floor rushed for the rear stairway and attempted to escape through the rear door. The door opened inwardly, and in their wild rush the children piled upon one another in front of the door, Shricking, they surged down the stairs, whirling, tripping, dropping, then falling headlong to the landing, where the outside door.

.

opening, alas, inward, caught them. In | flaming timbers came, and dead, dying | gled bodies of nearly 200 children and almost the twinkle of an eye a ghastly and injured were caught in one dread- several of their teachers, who had hepile of trampled, mangled innocents ful pyre. The smaller picture showing robally thrown themselves into the grew, piled high between stairs and the burned' school house was photo- midsi of their panie-stricken little ones door. All escape from the third floor graphed a few minutes after the roof in an effort to save them from the was cut off. Then the fire and the had fallen in on the heaped-up, man- awfal doesn that overtook them.