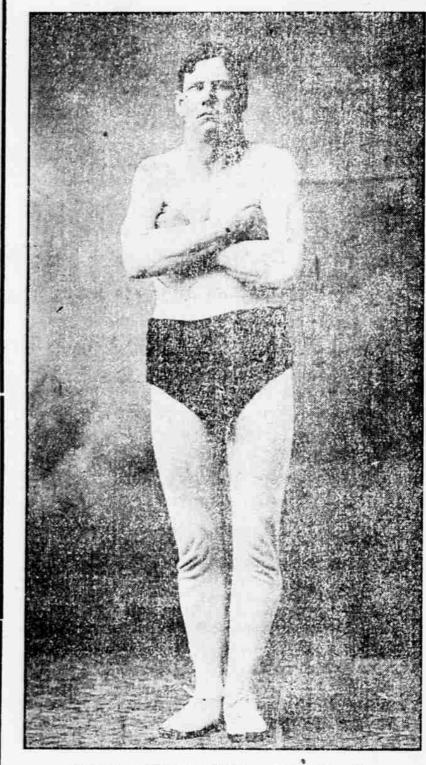

WM. FUGATE. (155 lbs.)

Wm. Fugate thoroughly demonstrated to the people here recently that he is one of the fastest middleweights in the country

A Wrestling match will take place in CHURCH'S OPERA HOUSE, VALENTINE, NEBR., on the above date, between WM. FUGATE of Valentine, and JACK O'LEARY