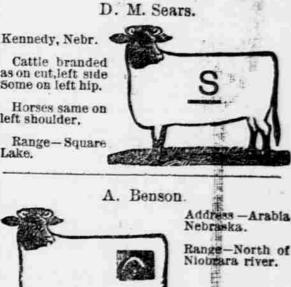

side. R Horses same on Range-Lake



G.H. Seager. Cody, Neoraska Cattle branded as on cut on left side, hip and shoulder; horses Range, Snake Creek





Range between the Gordon south of the Niobrara river



Rosebud, SD Horses and cattle same as cut; ai ...
CJ BE JJ on right Range on Oak and Butte creeks. A liberal reward for information of rustlers of stock









A Reward of \$250 will be paid to an person for information leading to the arrest and unal conviction of any person or persons ing catlle with above brand

Jos. Bristol



H A BUCK Hyannis, Neb Branded on left side Range eighteen miles orth of Evannis

J. A. YARYAN



Cattle branded JY on right side Horses branded JY on right shoulder Reasonable reward for any information leading to the re-covery of cattle strayed from my













Oasis, Nebr K. Sawyer has charge of these catde. Horses DS on eft shoulder. Fom stock Hors ange on Snake river of es same