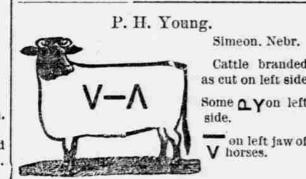

address-Valentine or Kennedy.



WILLIAM BEAMER



south of Irwin,



James Goodfellow.

N. S. Rowley Nebraska. Same as cut on left side and hip, and on left shoulder of horses. Also on left side hip.

left side or hip. Fon left jaw and left shoulder on left hip of horses.

N on left jaw of horses

C. W. Bennett Range between Gordon and Snake creeks and on the stamps for pamphlets, maps and Niobrara river full particulars to W. B. Kniskern, P. T. M., C. & N. W. R'y, Chicago.

J P GARDINER Postoffice address Cody, Nebraska On left side of cattle: horses O right Range, north and

south of Niobrara ver,12-miles south -George Heyne Cody, Neb Brand registered Horses branded on left shoulder



on left side. Herses branded SOS on left hip. Some cattle branded AW bar connected on both sides and



Range on Gordon Creek north of Simeon, A T DAVIS



Saudy Williams. Merriman, Nebr. Mostly on left side. Some on right side. R Horses same on Range-Lake



G.H. Seager. Cody, Neoraska Cattle branded as on cut on left side, hip and shoulder; horses Range, Snake Creek





Range between the Gordon south of the Niobrara river



Rosebud, SD Horses and cattle same as cut; ai ...
CJ BE JJ on right Range on Oak and Butte creeks. A liberal reward for information of rustlers of stock









A Reward of \$250 will be paid to an person for information leading to the arrest and unal conviction of any person or persons ing catlle with above brand

Jos. Bristol



H A BUCK Hyannis, Neb Branded on left side Range eighteen miles orth of Evannis

J. A. YARYAN



Cattle branded JY on right side Horses