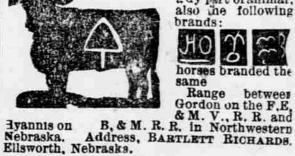

ished in The Valentine DEMOCRAT. We will send you the paper during the time your ad vertisement is running.

#### TIME TABLE Great Northern Line at O'neill, Nebr.

Going East, Going West. Leaves 10:10 a. m. Arrives 9:50 p. m. Passenger, daily except Sunday. Connections with Elkhorn trains east and vest-bound fron all points west of O'Neill Shortest route to Sioux City and beyond, Through connections for Sioux Falls, Minne polis, St. Paul and all points north and west,

FRED ROGERS, G, P, A. Sloux City . Iowa

# THE LINE

Only **Double Track** 

and Chicago

Direct line to St Paul-Minneap-Direct line to Black Hills. Apply to nearest agent for rates maps and time cards.



Nebraska Land and Teeding Co. Bartlett Richards Pres Will G Camstock, V. P. Chas C Jamlson Sec&Treas Cattle branded on



R M Faddis & Co. Postoffice address-Valentine or Kennedy.



WILLIAM BEAMER



south of Irwin,



James Goodfellow.

N. S. Rowley Nebraska. Same as cut on left side and hip, and on left shoulder of horses. Also on left side hip.

left side or hip. Fon left jaw and left shoulder on left hip of horses.

N on left jaw of horses

C. W. Bennett Range between Gordon and Snake creeks and on the stamps for pamphlets, maps and Niobrara river full particulars to W. B. Kniskern, P. T. M., C. & N. W. R'y, Chicago.

J P GARDINER Postoffice address Cody, Nebraska On left side of cattle: horses O right Range, north and

south of Niobrara ver,12-miles south -George Heyne Cody, Neb Brand registered Horses branded on left shoulder



on left side. Herses branded SOS on left hip. Some cattle branded AW bar