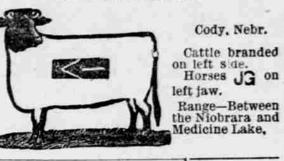

running.

#### TIME TABLE Great Northern Line at O'neill, Nebr.

Going East, Going West. Leaves 10:10 a. m. Arrives 9:50 p. m. Passenger, daily except Sunday. Connections with Elkhorn trains east and vest-bound fron all points west of O'Neill Shortest route to Sioux City and beyond, Through connections for Sioux Falls, Minne polis, St. Paul and all points north and west,

FRED ROGERS, G, P, A. Sloux City . Iowa

# THE LINE

Only **Double Track** 

and Chicago

Direct line to St Paul-Minneap-Direct line to Black Hills. Apply to nearest agent for rates maps and time cards.



Nebraska Land and Teeding Co. Bartlett Richards Pres Will G Camstock, V. P. Chas C Jamlson Sec&Treas Cattle branded on



R M Faddis & Co. Postoffice address-Valentine or Kennedy.



WILLIAM BEAMER



south of Irwin,



James Goodfellow.

N. S. Rowley Nebraska. Same as cut on left side and hip, and on left shoulder of horses. Also on left side hip.

left side or hip. Fon left jaw and left shoulder on left hip of horses.

N on left jaw of horses

C. W. Bennett Range between Gordon and Snake creeks and on the stamps for pamphlets, maps and Niobrara river full particulars to W. B. Kniskern, P. T. M., C. & N. W. R'y, Chicago.

J P GARDINER Postoffice address Cody, Nebraska On left side of cattle: horses O right Range, north and

south of Niobrara ver,12-miles south -George Heyne Cody, Neb Brand registered Horses branded on left shoulder



on left side. Herses branded SOS on left hip. Some cattle branded AW bar connected on both sides and



Range on Gordon Creek north of Simeon, A T DAVIS



Saudy Williams