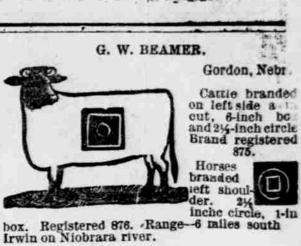

GARDINER Postoffice address Cody, Nebraska On left side of cattle: horses O right Range, north and

south of Niobrara ver,12-miles south -George Heyne Cody, Neb Brand registered Horses branded on left shoulder



on left side. Herses branded SOS on left hip. Some cattle branded AW bar connected on both sides and



Range on Gordon Creek north of Simeon, A T DAVIS



Saudy Williams. Merriman, Nebr. Mostly on left side. Some on right side. R Horses same on Range-Lake



G.H. Seager. Cody, Neoraska Cattle branded as on cut on left side, hip and shoulder; horses Range, Snake Creek





Range between the Gordon south of the Niobrara river



Rosebud, SD Horses and cattle same as cut; ai ...
CJ BE JJ on right Range on Oak and Butte creeks. A liberal reward for information of rustlers of stock









A Reward of \$250 will be paid to an person for information leading to the arrest and unal conviction of any person or persons ing catlle with above brand

Jos. Bristol



H A BUCK Hyannis, Neb Branded on left side Range eighteen miles orth of Evannis

J. A. YARYAN



Cattle branded JY on right side Horses branded JY on right shoulder Reasonable reward for any information leading to the re-covery of cattle strayed from my













Oasis, Nebr K. Sawyer has charge of these catde. Horses DS on eft shoulder. Fom stock Hors ange on Snake river of es same