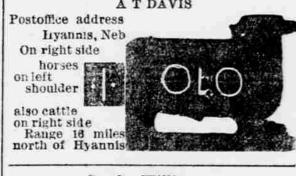

outh of Irwin,



James Goodfellow.

N. S. Rowley Nebraska. Same as cut on left side and hip, and on left shoulder of horses. Also on left side hip.

left side or hip. Fon left jaw and left shoulder on left hip of horses.

N on left jaw of horses

C. W. Bennett Range between Gordon and Snake creeks and on the stamps for pamphlets, maps and Niobrara river full particulars to W. B. Kniskern, P. T. M., C. & N. W. R'y, Chicago.

J P GARDINER Postoffice address Cody, Nebraska On left side of cattle: horses O right Range, north and

south of Niobrara ver,12-miles south -George Heyne Cody, Neb Brand registered Horses branded on left shoulder



on left side. Herses branded SOS on left hip. Some cattle branded AW bar connected on both sides and



Range on Gordon Creek north of Simeon, A T DAVIS



Saudy Williams. Merriman, Nebr. Mostly on left side. Some on right side. R Horses same on Range-Lake



G.H. Seager. Cody, Neoraska Cattle branded as on cut on left side, hip and shoulder; horses Range, Snake Creek





Range between the Gordon south of the Niobrara river



Rosebud, SD Horses and cattle same as cut; ai ...
CJ BE JJ on right Range on Oak and Butte creeks. A liberal reward for information of rustlers of stock









A Reward of \$250 will be paid to an person for information leading to the arrest and unal conviction of any person or persons ing catlle with above brand

Jos. Bristol



H A BUCK Hyannis, Neb Branded on left side Range eighteen miles orth of Evannis

J. A. YARYAN



Cattle branded JY on right side Horses branded JY on right shoulder Reasonable reward for a