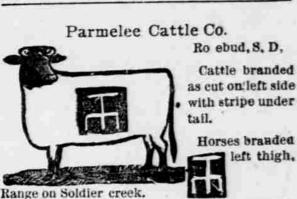

DINER Postoffice address Cody, Nebraska On left side of cattle: horses O right Range, north and

south of Niobrara ver,12-miles south -George Heyne Cody, Neb Brand registered Horses branded on left shoulder



on left side. Herses branded SOS on left hip. Some cattle branded AW bar connected on both sides and



Range on Gordon Creek north of Simeon, A T DAVIS



Saudy Williams. Merriman, Nebr. Mostly on left side. Some on right side. R Horses same on Range-Lake



G.H. Seager. Cody, Neoraska Cattle branded as on cut on left side, hip and shoulder; horses Range, Snake Creek





Range between the Gordon south of the Niobrara river



Rosebud, SD Horses and cattle same as cut; ai ...
CJ BE JJ on right Range on Oak and Butte creeks. A liberal reward for information of rustlers of stock









A Reward of \$250 will be paid to an person for information leading to the arrest and unal conviction of any person or persons ing catlle with above brand

Jos. Bristol



H A BUCK Hyannis, Neb Branded on left side Range eighteen miles orth of Evannis

J. A. YARYAN



Cattle branded JY on right side Horses branded JY on right shoulder Reasonable reward for any information leading to the re-covery of cattle strayed from my













Oasis, Nebr K. Sawyer has charge of these catde. Horses DS on eft shoulder. Fom stock Hors ange on Snake river of es same