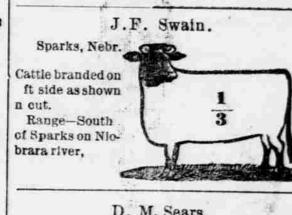

t side. R Horses same on Range-Lake



G.H. Seager. Cody, Neoraska Cattle branded as on cut on left side, hip and shoulder; horses Range, Snake Creek





Range between the Gordon south of the Niobrara river



Rosebud, SD Horses and cattle same as cut; ai ...
CJ BE JJ on right Range on Oak and Butte creeks. A liberal reward for information of rustlers of stock









A Reward of \$250 will be paid to an person for information leading to the arrest and unal conviction of any person or persons ing catlle with above brand

Jos. Bristol



H A BUCK Hyannis, Neb Branded on left side Range eighteen miles orth of Evannis

J. A. YARYAN



Cattle branded JY on right side Horses branded JY on right shoulder Reasonable reward for any information leading to the re-covery of cattle strayed from my













Oasis, Nebr K. Sawyer has charge of these catde. Horses DS on eft shoulder. Fom stock Hors ange on Snake river of es same