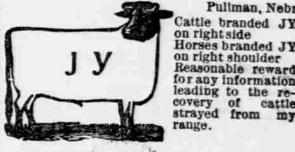

nded AW bar connected on both sides and



Range on Gordon Creek north of Simeon, A T DAVIS



Saudy Williams. Merriman, Nebr. Mostly on left side. Some on right side. R Horses same on Range-Lake



G.H. Seager. Cody, Neoraska Cattle branded as on cut on left side, hip and shoulder; horses Range, Snake Creek





Range between the Gordon south of the Niobrara river



Rosebud, SD Horses and cattle same as cut; ai ...
CJ BE JJ on right Range on Oak and Butte creeks. A liberal reward for information of rustlers of stock









A Reward of \$250 will be paid to an person for information leading to the arrest and unal conviction of any person or persons ing catlle with above brand

Jos. Bristol



H A BUCK Hyannis, Neb Branded on left side Range eighteen miles orth of Evannis

J. A. YARYAN



Cattle branded JY on right side Horses branded JY on right shoulder Reasonable reward for any information leading to the re-covery of cattle strayed from my













Oasis, Nebr K. Sawyer has charge of these catde. Horses DS on eft shoulder. Fom stock Hors ange on Snake river of es same