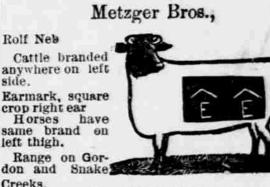

NER Postoffice address Cody, Nebraska On left side of cattle: horses O right Range, north and

south of Niobrara ver,12-miles south -George Heyne Cody, Neb Brand registered Horses branded on left shoulder



on left side. Herses branded SOS on left hip. Some cattle branded AW bar connected on both sides and



Range on Gordon Creek north of Simeon, A T DAVIS



Saudy Williams. Merriman, Nebr. Mostly on left side. Some on right side. R Horses same on Range-Lake



G.H. Seager. Cody, Neoraska Cattle branded as on cut on left side, hip and shoulder; horses Range, Snake Creek





Range between the Gordon south of the Niobrara river



Rosebud, SD Horses and cattle same as cut; ai ...
CJ BE JJ on right Range on Oak and Butte creeks. A liberal reward for information of rustlers of stock









A Reward of \$250 will be paid to an person for information leading to the arrest and unal conviction of any person or persons ing catlle with above brand

Jos. Bristol



H A BUCK Hyannis, Neb Branded on left side Range eighteen miles orth of Evannis

J. A. YARYAN



Cattle branded JY on right side Horses branded JY on right shoulder Reasonable reward for any information leading to the re-covery of cattle strayed from my













Oasis, Nebr K. Sawyer has charge of these catde. Horses DS on eft shoulder. Fom stock Hors ange on Snake river of es same