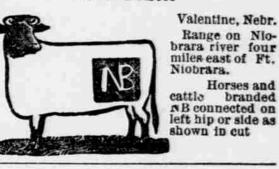

Horses branded on left shoulder



on left side. Herses branded SOS on left hip. Some cattle branded AW bar connected on both sides and



Range on Gordon Creek north of Simeon, A T DAVIS



Saudy Williams. Merriman, Nebr. Mostly on left side. Some on right side. R Horses same on Range-Lake



G.H. Seager. Cody, Neoraska Cattle branded as on cut on left side, hip and shoulder; horses Range, Snake Creek





Range between the Gordon south of the Niobrara river



Rosebud, SD Horses and cattle same as cut; ai ...
CJ BE JJ on right Range on Oak and Butte creeks. A liberal reward for information of rustlers of stock









A Reward of \$250 will be paid to an person for information leading to the arrest and unal conviction of any person or persons ing catlle with above brand

Jos. Bristol



H A BUCK Hyannis, Neb Branded on left side Range eighteen miles orth of Evannis

J. A. YARYAN



Cattle branded JY on right side Horses branded JY on right shoulder Reasonable reward for any information leading to the re-covery of cattle strayed from my













Oasis, Nebr K. Sawyer has charge of these catde. Horses DS on eft shoulder. Fom stock Hors ange on Snake river of es same