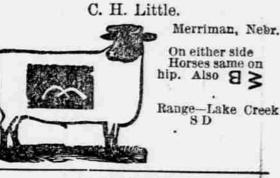

t shoulder of horses. Also on left side hip.

left side or hip. Fon left jaw and left shoulder on left hip of horses.

N on left jaw of horses

C. W. Bennett Range between Gordon and Snake creeks and on the stamps for pamphlets, maps and Niobrara river full particulars to W. B. Kniskern, P. T. M., C. & N. W. R'y, Chicago.

J P GARDINER Postoffice address Cody, Nebraska On left side of cattle: horses O right Range, north and

south of Niobrara ver,12-miles south -George Heyne Cody, Neb Brand registered Horses branded on left shoulder



on left side. Herses branded SOS on left hip. Some cattle branded AW bar connected on both sides and



Range on Gordon Creek north of Simeon, A T DAVIS



Saudy Williams. Merriman, Nebr. Mostly on left side. Some on right side. R Horses same on Range-Lake



G.H. Seager. Cody, Neoraska Cattle branded as on cut on left side, hip and shoulder; horses Range, Snake Creek





Range between the Gordon south of the Niobrara river



Rosebud, SD Horses and cattle same as cut; ai ...
CJ BE JJ on right Range on Oak and Butte creeks. A liberal reward for information of rustlers of stock









A Reward of \$250 will be paid to an person for information leading to the arrest and unal conviction of any person or persons ing catlle with above brand

Jos. Bristol



H A BUCK Hyannis, Neb Branded on left side Range eighteen miles orth of Evannis

J. A. YARYAN



Cattle branded JY on right side Horses branded JY on right shoulder Reasonable reward for any information leading to the re-covery of cattle strayed from my













Oasis, Nebr K. Sawyer has