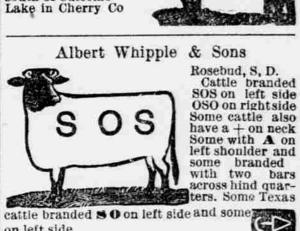

s Pres Will G Camstock, V. P. Chas C Jamlson Sec&Treas Cattle branded on



R M Faddis & Co. Postoffice address-Valentine or Kennedy.



WILLIAM BEAMER



south of Irwin,



James Goodfellow.

N. S. Rowley Nebraska. Same as cut on left side and hip, and on left shoulder of horses. Also on left side hip.

left side or hip. Fon left jaw and left shoulder on left hip of horses.

N on left jaw of horses

C. W. Bennett Range between Gordon and Snake creeks and on the stamps for pamphlets, maps and Niobrara river full particulars to W. B. Kniskern, P. T. M., C. & N. W. R'y, Chicago.

J P GARDINER Postoffice address Cody, Nebraska On left side of cattle: horses O right Range, north and

south of Niobrara ver,12-miles south -George Heyne Cody, Neb Brand registered Horses branded on left shoulder



on left side. Herses branded SOS on left hip. Some cattle branded AW bar connected on both sides and



Range on Gordon Creek north of Simeon, A T DAVIS



Saudy Williams. Merriman, Nebr. Mostly on left side. Some on right side. R Horses same on Range-Lake



G.H. Seager. Cody, Neoraska Cattle branded as on cut on left side, hip and shoulder; horses Range, Snake Creek





Range between the Gordon south of the Niobrara river



Rosebud, SD Horses and cattle same as cut; ai ...
CJ BE JJ on right Range on Oak and Butte creeks. A liberal reward for information of rustlers of stock









A Reward of \$250 will be paid to an person for information leading to the arrest and unal conviction of any person or persons ing catlle with above brand

Jos. Bristol



H A BUCK Hyannis, Neb Branded on