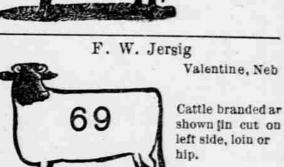

.

N on left jaw of horses

C. W. Bennett Range between Gordon and Snake creeks and on the stamps for pamphlets, maps and Niobrara river full particulars to W. B. Kniskern, P. T. M., C. & N. W. R'y, Chicago.

J P GARDINER Postoffice address Cody, Nebraska On left side of cattle: horses O right Range, north and

south of Niobrara ver,12-miles south -George Heyne Cody, Neb Brand registered Horses branded on left shoulder



on left side. Herses branded SOS on left hip. Some cattle branded AW bar connected on both sides and



Range on Gordon Creek north of Simeon, A T DAVIS



Saudy Williams. Merriman, Nebr. Mostly on left side. Some on right side. R Horses same on Range-Lake



G.H. Seager. Cody, Neoraska Cattle branded as on cut on left side, hip and shoulder; horses Range, Snake Creek





Range between the Gordon south of the Niobrara river



Rosebud, SD Horses and cattle same as cut; ai ...
CJ BE JJ on right Range on Oak and Butte creeks. A liberal reward for information of rustlers of stock









A Reward of \$250 will be paid to an person for information leading to the arrest and unal conviction of any person or persons ing catlle with above brand

Jos. Bristol



H A BUCK Hyannis, Neb Branded on left side Range eighteen miles orth of Evannis

J. A. YARYAN



Cattle branded JY on right side Horses branded JY on right shoulder Reasonable reward for any information leading to the re-covery of cattle strayed from my













Oasis, Nebr K. Sawyer has charge of these catde. Horses DS on eft shoulder. Fom stock Hors ange on Snake river of es same