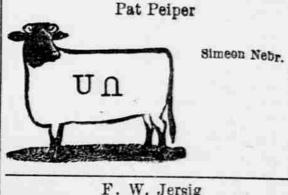

es.

N on left jaw of horses

C. W. Bennett Range between Gordon and Snake creeks and on the stamps for pamphlets, maps and Niobrara river full particulars to W. B. Kniskern, P. T. M., C. & N. W. R'y, Chicago.

J P GARDINER Postoffice address Cody, Nebraska On left side of cattle: horses O right Range, north and

south of Niobrara ver,12-miles south -George Heyne Cody, Neb Brand registered Horses branded on left shoulder



on left side. Herses branded SOS on left hip. Some cattle branded AW bar connected on both sides and



Range on Gordon Creek north of Simeon, A T DAVIS



Saudy Williams. Merriman, Nebr. Mostly on left side. Some on right side. R Horses same on Range-Lake



G.H. Seager. Cody, Neoraska Cattle branded as on cut on left side, hip and shoulder; horses Range, Snake Creek





Range between the Gordon south of the Niobrara river



Rosebud, SD Horses and cattle same as cut; ai ...
CJ BE JJ on right Range on Oak and Butte creeks. A liberal reward for information of rustlers of stock









A Reward of \$250 will be paid to an person for information leading to the arrest and unal conviction of any person or persons ing catlle with above brand

Jos. Bristol



H A BUCK Hyannis, Neb Branded on left side Range eighteen miles orth of Evannis

J. A. YARYAN



Cattle branded JY on right side Horses branded JY on right shoulder Reasonable reward for any information leading to the re-covery of cattle strayed from my













Oasis, Nebr K. Sawyer has charge of these catde. Horses DS on eft shoulder. Fom stock Hors ange on Snake river of es same