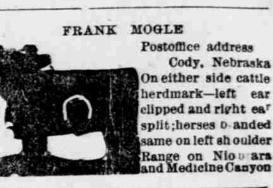

ARDINER Postoffice address Cody, Nebraska On left side of cattle: horses O right Range, north and

south of Niobrara ver,12-miles south -George Heyne Cody, Neb Brand registered Horses branded on left shoulder



on left side. Herses branded SOS on left hip. Some cattle branded AW bar connected on both sides and



Range on Gordon Creek north of Simeon, A T DAVIS



Saudy Williams. Merriman, Nebr. Mostly on left side. Some on right side. R Horses same on Range-Lake



G.H. Seager. Cody, Neoraska Cattle branded as on cut on left side, hip and shoulder; horses Range, Snake Creek





Range between the Gordon south of the Niobrara river



Rosebud, SD Horses and cattle same as cut; ai ...
CJ BE JJ on right Range on Oak and Butte creeks. A liberal reward for information of rustlers of stock









A Reward of \$250 will be paid to an person for information leading to the arrest and unal conviction of any person or persons ing catlle with above brand

Jos. Bristol



H A BUCK Hyannis, Neb Branded on left side Range eighteen miles orth of Evannis

J. A. YARYAN



Cattle branded JY on right side Horses branded JY on right shoulder Reasonable reward for any information leading to the re-covery of cattle strayed from my













Oasis, Nebr K. Sawyer has charge of these catde. Horses DS on eft shoulder. Fom stock Hors ange on Snake river of es same