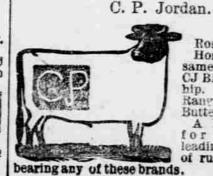

Gordon and Snake creeks and on the stamps for pamphlets, maps and Niobrara river full particulars to W. B. Kniskern, P. T. M., C. & N. W. R'y, Chicago.

J P GARDINER Postoffice address Cody, Nebraska On left side of cattle: horses O right Range, north and

south of Niobrara ver,12-miles south -George Heyne Cody, Neb Brand registered Horses branded on left shoulder



on left side. Herses branded SOS on left hip. Some cattle branded AW bar connected on both sides and



Range on Gordon Creek north of Simeon, A T DAVIS



Saudy Williams. Merriman, Nebr. Mostly on left side. Some on right side. R Horses same on Range-Lake



G.H. Seager. Cody, Neoraska Cattle branded as on cut on left side, hip and shoulder; horses Range, Snake Creek





Range between the Gordon south of the Niobrara river



Rosebud, SD Horses and cattle same as cut; ai ...
CJ BE JJ on right Range on Oak and Butte creeks. A liberal reward for information of rustlers of stock









A Reward of \$250 will be paid to an person for information leading to the arrest and unal conviction of any person or persons ing catlle with above brand

Jos. Bristol



H A BUCK Hyannis, Neb Branded on left side Range eighteen miles orth of Evannis

J. A. YARYAN



Cattle branded JY on right side Horses branded JY on right shoulder Reasonable reward for any information leading to the re-covery of cattle strayed from my













Oasis, Nebr K. Sawyer has charge of these catde. Horses DS on eft shoulder. Fom stock Hors ange on Snake river of es same