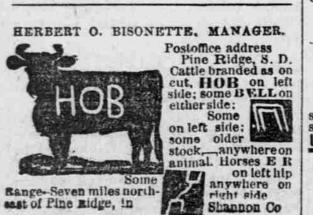

## THE VALENTINE DEMOCRAT

I. M. RICE

EDITOR

Pine Ridge Reservation

N. D. Burnside and A. D. Snyder Pine Ridge, S. D Home ranch on Knee Creek, in Sheridan Co. Neb

Alex Marrivall Pine Ridge, S D Cattle branded as either side. Earmk swallow fork on left and crop right Horse trands as