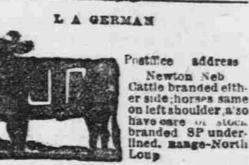

D. B. STONER & SON. Newton, Nebr. Brand registered No. 411. Cattle branded same as cut on left side or left hip. Horses same on left shoulder. Range -- South of Gordon Creek. Miscellaneous

J. C. ROUNDS W. W. ANDERSON. Anderson & Rounds.