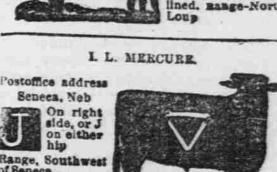

TALBOT & GALLOP Postoffice address Seneca, Neb. Cattle branded on left aide Horses branded on left shoulder

On left hip

or side

Dismal

SEORGE GRAY Postoffice address Dr A6 on right hip Range, Loup and

CRONIN BROS. Postoffice address Thedford, Nebe On right side. Range, between Loup and Blue

S SERVICE S WALT HARDY. Postoffice address Seneca, Neb. Left side on cattle: on left side on right hip

Range, Southwest of Seneca J. M. HANNA, Postoffice address Sensca, Neb. Branded as on cut; some P on right hip reek Valley in Cher