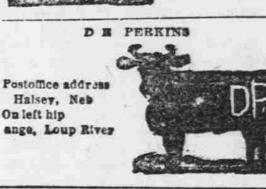

Postoffice address

Branded on left side;

horses T T on right

shoulder; a crop and

slit in left ear of cattle

North Loup River

Range-Forks of

Pullman, Neb