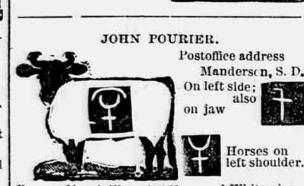

| GEORGE             | WHITE FACE.        |
|--------------------|--------------------|
|                    | Postoffice address |
| THE REAL PROPERTY. | Allen, S. I        |
| THE REST           | On left side; al   |
| TAKE!              | B W on left side   |
| The second second  | Horses same on le  |
|                    | hip                |
|                    | Range-Corn Cree    |

| SHOR                                                                                           | r HORN. |
|------------------------------------------------------------------------------------------------|---------|
| Postoffice address Pine Ridge, S. D. On left side; horses same on shoulder Range—Wounded Knee. | SHIM    |



same on left hip

Knee

Range-Wounded



GEORGE FIRE THUNDES.











Postoffice address

Horses same on left

Range-Wolf Creek

On left side

shoulder.

Pine Ridge, S. D.



















Postoffice address

K on hip.

On left side; horses

Kyle, S. D.

ANTOINE HERMAN.

R. C. STIRK.

WILLIAM VLANDRY.

NICHOLAS JANIS.

BENJAMIN ROWLAND.

CHARLES CLIFFORD.

CHARLES JONES.

Kyle, S. D.

Horses same on left

Range-Blg White

Postoffice address

In left side or hip.

Horses same on left

thigh; also J a S left

side. Ear-mark, tip

Range-White River

and under-bit

Kyle, S. D.

On left side

houlder

liver.

Range

Postoffice address

thigh.

On left side and hip

Horses, NR left

Range-Big White

Postoffice address

on left shoulder

Porcupine, S. D.

On left hip and jaw Horses same or

Range-White River

Postoffice address

Range-Little

Postoffice address