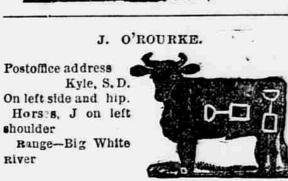

WILLIAM VLANDRY.

NICHOLAS JANIS.

BENJAMIN ROWLAND.

CHARLES CLIFFORD.

CHARLES JONES.

Kyle, S. D.

Horses same on left

Range-Blg White