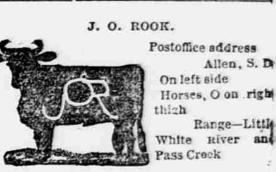

office address

Horses same on left

Range-Bear Creek

On left side

shoulder

Allen, S. D.

Cody, Neb

White River

same.

Pine Ridge, S. D.

Anywhere; horses

Kyle, S. D.

Postoffice address

115 and 55 on left

Horses 115 on left

thoulder: also 5 cm

Range-White River

eft thigh

Pine Ridge, S.D.

Postoffice address

On left shoulder

Kyle, S. D.

BENJAMIN JANIS.

Allen, S. D







































Merriman, Neb

Postoffice address

Pine Ridge, S. D.

Left side of cattle;

















Postoffice address Albany, Neb. On right side Horses same left hip Range-Lime Kiln







side

river.

on left side

Horses, ZS of thigh Range—Big





ANTOINE JANIS. Postoffice address Pine Ridge, S. D. Left side on cattle; left thigh on horses. Range---Wounder inee Creek























Horses, 4 on right