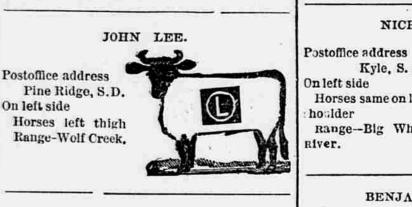

| GEORGE             | WHITE FACE.        |
|--------------------|--------------------|
|                    | Postoffice address |
| THE REAL PROPERTY. | Allen, S. I        |
| THE REST           | On left side; al   |
| TAKE!              | B W on left side   |
| The second second  | Horses same on le  |
|                    | hip                |
|                    | Range-Corn Cree    |

| SHOR                                                                                           | r HORN. |
|------------------------------------------------------------------------------------------------|---------|
| Postoffice address Pine Ridge, S. D. On left side; horses same on shoulder Range—Wounded Knee. | SHIM    |



same on left hip

Knee

Range-Wounded



GEORGE FIRE THUNDES.











Postoffice address

Horses same on left

Range-Wolf Creek

On left side

shoulder.

Pine Ridge, S. D.



















Postoffice address

K on hip.

On left side; horses

Kyle, S. D.

ANTOINE HERMAN.

R. C. STIRK.

WILLIAM VLANDRY.

NICHOLAS JANIS.

BENJAMIN ROWLAND.

CHARLES CLIFFORD.

CHARLES JONES.

Kyle, S. D.

Horses same on left

Range-Blg White

Postoffice address

In left side or hip.

Horses same on left

thigh; also J a S left

side. Ear-mark, tip

Range-White River

and under-bit

Kyle, S. D.

On left side

houlder

liver.

Range

Postoffice address

thigh.

On left side and hip

Horses, NR left

Range-Big White

Postoffice address

on left shoulder

Porcupine, S. D.

On left hip and jaw Horses same or

Range-White River

Postoffice address

Range-Little

Postoffice a