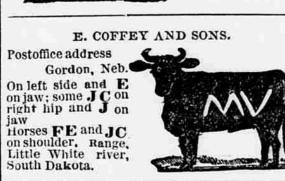

Range-Big White

Postoffice address

on left shoulder

Porcupine, S. D.

On left hip and jaw Horses same or

Range-White River

Postoffice address

Range-Little