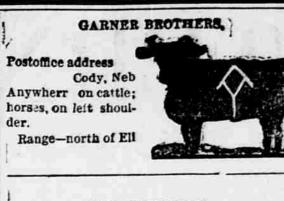

ip

Horses, NR left

Range-Big White

Postoffice address

on left shoulder

Porcupine, S. D.

On left hip and jaw Horses same or

Range-White River

Postoffice address

Range-Little

Postoffice address

On left side

Horses, sam€

South Dakota.

BTK

Postoffice address

Shoulder

Merriman, Neb.

some on right side

Horses same left

Range-Lake Creek,

South Dakota.

ROBERT RANDALL.

Postoffice address

Horses same on left

Range-Bear Creek

On left side

shoulder

Allen, S. D.

Cody, Neb

White River

same.

Pine Ridge, S. D.

Anywhere; horses

Kyle, S. D.

Postoffice address

115 and 55 on left

Horses 115 on left

thoulder: also 5 cm

Range-White River

eft thigh

Pine Ridge, S.D.

Postoffice address

On left shoulder

Kyle, S. D.

BENJAMIN JANIS.

Allen, S. D







































Merriman, Neb

Postoffice address

Pine Ridge, S. D.

Left side of cattle;

















Postoffice address Albany, Neb. On right side Horses same left hip Range-Lime Kiln







side

river.

on left side

Horses, ZS of thigh Range—Big





ANTOINE JANIS. Postoffice address Pine Ridge, S. D. Left side on cattle; left thigh on horses. Range---Wounder inee Creek























Horses, 4 on right