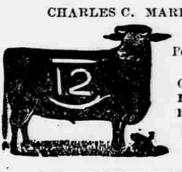

shoulder.

Pine Ridge, S. D.

Postoffice address

K on hip.

On left side; horses

Kyle, S. D.

ANTOINE HERMAN.

R. C. STIRK.