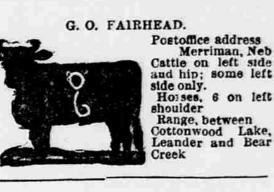

Horses, NR left

Range-Big White

Postoffice address

on left shoulder

Porcupine, S. D.

On left hip and jaw Horses same or

Range-White River

Postoffice address

Range-Little

Postoffice address

On left side

Horses, sam€

South Dakota.

BTK

Postoffice address

Shoulder

Merriman, Neb.

some on right side

Horses same left

Range-Lake Creek,

South Dakota.

ROBERT RANDALL.

Postoffice address

Horses same on left

Range-Bear Creek

On left side

shoulder

Allen, S. D.

Cody, Neb

White River

same.

Pine Ridge, S. D.

Anywhere; horses

Kyle, S. D.

Postoffice address

115 and 55 on left

Horses 115 on left

thoulder: also 5 cm

Range-White River

eft thigh

Pine Ridge, S.D.

Postoffice address

On left shoulder

Kyle, S. D.

BENJAMIN JANIS.

Allen, S. D







































Merriman, Neb

Postoffice address

Pine Ridge, S. D.

Left side of cattle;

















Postoffice address Albany, Neb. On right side Horses same left hip Range-Lime Kiln







side

river.

on left side

Horses, ZS of thigh Range—Big





ANTOINE JANIS. Postoffice address Pine Ridge, S. D. Left side on cattle; left thigh on horses. Range---Wounder inee Creek























Horses, 4 on right