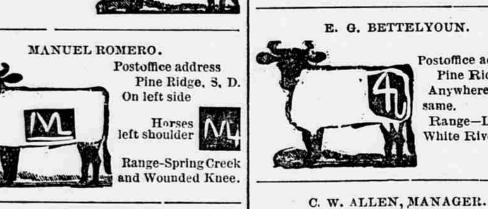

On left side

shoulder

Allen, S. D.

Cody, Neb

White River

same.

Pine Ridge, S. D.

Anywhere; horses