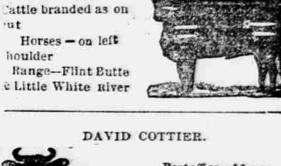

ce address

Horses same on left

Range-Bear Creek

On left side

shoulder

Allen, S. D.

Cody, Neb

White River

same.

Pine Ridge, S. D.

Anywhere; horses

Kyle, S. D.

Postoffice address

115 and 55 on left

Horses 115 on left

thoulder: also 5 cm

Range-White River

eft thigh

Pine Ridge, S.D.

Postoffice address

On left shoulder

Kyle, S. D.

BENJAMIN JANIS.

Allen, S. D







































Merriman, Neb

Postoffice address

Pine Ridge, S. D.

Left side of cattle;

















Postoffice address Albany, Neb. On right side Horses same left hip Range-Lime Kiln







side

river.

on left side

Horses, ZS of thigh Range—Big





ANTOINE JANIS. Postoffice address Pine Ridge, S. D. Left side on cattle; left thigh on horses. Range---Wounder inee Creek























Horses, 4 on right