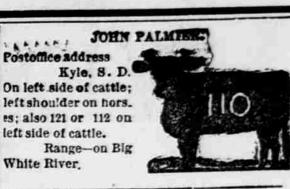

Kyle, S. D.

Postoffice address

115 and 55 on left

Horses 115 on left

thoulder: also 5 cm

Range-White River

eft thigh

Pine Ridge, S.D.