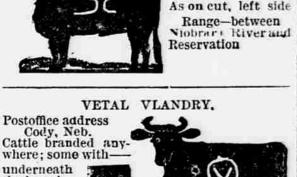

Left side of cattle;

Postoffice address Albany, Neb. On right side Horses same left hip Range-Lime Kiln

side

river.

on left side

Horses, ZS of thigh Range—Big

ANTOINE JANIS. Postoffice address Pine Ridge, S. D. Left side on cattle; left thigh on horses. Range---Wounder inee Creek