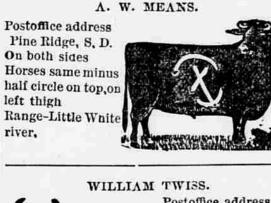

h.

On left side and hip

Horses, NR left

Range-Big White

Postoffice address

on left shoulder

Porcupine, S. D.

On left hip and jaw Horses same or

Range-White River

Postoffice address

Range-Little

Postoffice address

On left side

Horses, sam€

South Dakota.

BTK

Postoffice address

Shoulder

Merriman, Neb.

some on right side

Horses same left

Range-Lake Creek,

South Dakota.

ROBERT RANDALL.

Postoffice address

Horses same on left

Range-Bear Creek

On left side

shoulder

Allen, S. D.

Cody, Neb

White River

same.

Pine Ridge, S. D.

Anywhere; horses

Kyle, S. D.

Postoffice address

115 and 55 on left

Horses 115 on left

thoulder: also 5 cm

Range-White River

eft thigh

Pine Ridge, S.D.

Postoffice address

On left shoulder

Kyle, S. D.

BENJAMIN JANIS.

Allen, S. D







































Merriman, Neb

Postoffice address

Pine Ridge, S. D.

Left side of cattle;

















Postoffice address Albany, Neb. On right side Horses same left hip Range-Lime Kiln







side

river.

on left side

Horses, ZS of thigh Range—Big





ANTOINE JANIS. Postoffice address Pine Ridge, S. D. Left side on cattle; left thigh on horses. Range---Wounder inee Creek























Horses, 4 on right