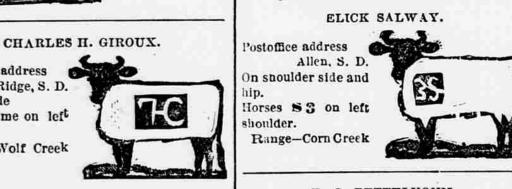

WILLIAM VLANDRY.

NICHOLAS JANIS.

BENJAMIN ROWLAND.

CHARLES CLIFFORD.

CHARLES JONES.

Kyle, S. D.

Horses same on left

Range-Blg White

Postoffice address

In left side or hip.

Horses same on left

thigh; also J a S left

side. Ear-mark, tip

Range-White River

and under-bit

Kyle, S. D.