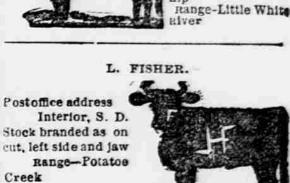

eft

Range-Bear Creek

On left side

shoulder

Allen, S. D.

Cody, Neb

White River

same.

Pine Ridge, S. D.

Anywhere; horses

Kyle, S. D.

Postoffice address

115 and 55 on left

Horses 115 on left

thoulder: also 5 cm

Range-White River

eft thigh

Pine Ridge, S.D.

Postoffice address

On left shoulder

Kyle, S. D.

BENJAMIN JANIS.

Allen, S. D







































Merriman, Neb

Postoffice address

Pine Ridge, S. D.

Left side of cattle;

















Postoffice address Albany, Neb. On right side Horses same left hip Range-Lime Kiln







side

river.

on left side

Horses, ZS of thigh Range—Big





ANTOINE JANIS. Postoffice address Pine Ridge, S. D. Left side on cattle; left thigh on horses. Range---Wounder inee Creek























Horses, 4 on right