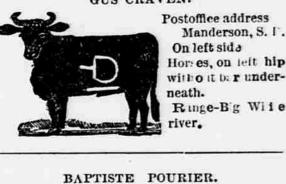

left hip and jaw Horses same or

Range-White River

Postoffice address

Range-Little

Postoffice address

On left side

Horses, sam€

South Dakota.

BTK

Postoffice address

Shoulder

Merriman, Neb.

some on right side

Horses same left

Range-Lake Creek,

South Dakota.

ROBERT RANDALL.

Postoffice address

Horses same on left

Range-Bear Creek

On left side

shoulder

Allen, S. D.

Cody, Neb

White River

same.

Pine Ridge, S. D.

Anywhere; horses

Kyle, S. D.

Postoffice address

115 and 55 on left

Horses 115 on left

thoulder: also 5 cm

Range-White River

eft thigh

Pine Ridge, S.D.

Postoffice address

On left shoulder

Kyle, S. D.

BENJAMIN JANIS.

Allen, S. D







































Merriman, Neb

Postoffice address

Pine Ridge, S. D.

Left side of cattle;

















Postoffice address Albany, Neb. On right side Horses same left hip Range-Lime Kiln







side

river.

on left side

Horses, ZS of thigh Range—Big





ANTOINE JANIS. Postoffice address Pine Ridge, S. D. Left side on cattle; left thigh on horses. Range---Wounder inee Creek























Horses, 4 on right