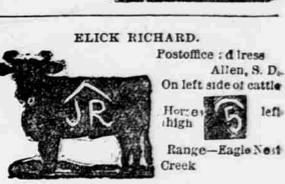

L.

Postoffice address

Horses same on left

Range-Bear Creek

On left side

shoulder

Allen, S. D.

Cody, Neb

White River

same.

Pine Ridge, S. D.

Anywhere; horses

Kyle, S. D.

Postoffice address

115 and 55 on left

Horses 115 on left

thoulder: also 5 cm

Range-White River

eft thigh

Pine Ridge, S.D.

Postoffice address

On left shoulder

Kyle, S. D.

BENJAMIN JANIS.

Allen, S. D







































Merriman, Neb

Postoffice address

Pine Ridge, S. D.

Left side of cattle;

















Postoffice address Albany, Neb. On right side Horses same left hip Range-Lime Kiln







side

river.

on left side

Horses, ZS of thigh Range—Big





ANTOINE JANIS. Postoffice address Pine Ridge, S. D. Left side on cattle; left thigh on horses. Range---Wounder inee Creek























Horses, 4 on right