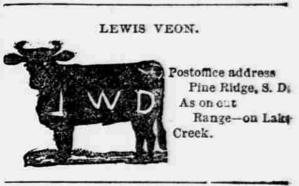

Postoffice address

Horses same on left

Range-Bear Creek

On left side

shoulder

Allen, S. D.

Cody, Neb

White River

same.

Pine Ridge, S. D.

Anywhere; horses

Kyle, S. D.

Postoffice address

115 and 55 on left

Horses 115 on left

thoulder: also 5 cm

Range-White River

eft thigh

Pine Ridge, S.D.

Postoffice address

On left shoulder

Kyle, S. D.

BENJAMIN JANIS.

Allen, S. D







































Merriman, Neb

Postoffice address

Pine Ridge, S. D.

Left side of cattle;

















Postoffice address Albany, Neb. On right side Horses same left hip Range-Lime Kiln







side

river.

on left side

Horses, ZS of thigh Range—Big





ANTOINE JANIS. Postoffice address Pine Ridge, S. D. Left side on cattle; left thigh on horses. Range---Wounder inee Creek























Horses, 4 on right