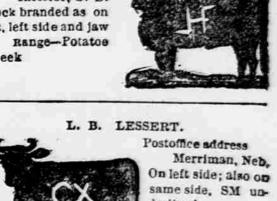

Postoffice address

On left side

Horses, sam€

South Dakota.

BTK

Postoffice address

Shoulder

Merriman, Neb.