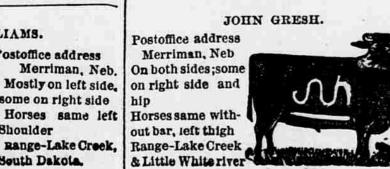

some on right side

Horses same left

Range-Lake Creek,

South Dakota.

ROBERT RANDALL.

Postoffice address

Horses same on left

Range-Bear Creek