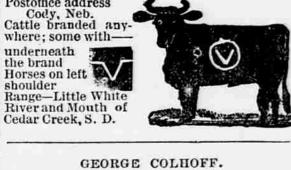

On left side

shoulder

Allen, S. D.

Cody, Neb

White River

same.

Pine Ridge, S. D.

Anywhere; horses