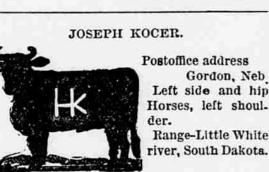

Range-Big White

Postoffice address

on left shoulder

Porcupine, S. D.

On left hip and jaw Horses same or

Range-White River

Postoffice address

Range-Little