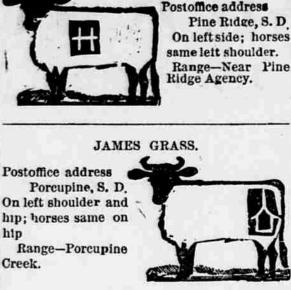

Range-Big White

Postoffice address

on left shoulder

Porcupine, S. D.

On left hip and jaw Horses same or

Range-White River

Postoffice address

Range-Little