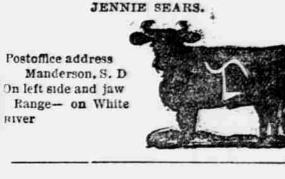

stoffice address

Horses same on left

Range-Bear Creek

On left side

shoulder

Allen, S. D.

Cody, Neb

White River

same.

Pine Ridge, S. D.

Anywhere; horses

Kyle, S. D.

Postoffice address

115 and 55 on left

Horses 115 on left

thoulder: also 5 cm

Range-White River

eft thigh

Pine Ridge, S.D.

Postoffice address

On left shoulder

Kyle, S. D.

BENJAMIN JANIS.

Allen, S. D







































Merriman, Neb

Postoffice address

Pine Ridge, S. D.

Left side of cattle;

















Postoffice address Albany, Neb. On right side Horses same left hip Range-Lime Kiln







side

river.

on left side

Horses, ZS of thigh Range—Big





ANTOINE JANIS. Postoffice address Pine Ridge, S. D. Left side on cattle; left thigh on horses. Range---Wounder inee Creek























Horses, 4 on right