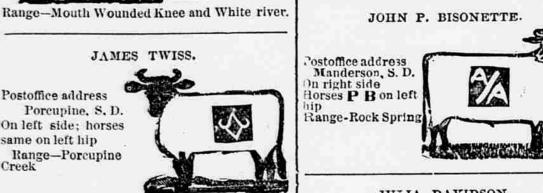

Range-Big White

Postoffice address

on left shoulder

Porcupine, S. D.

On left hip and jaw Horses same or

Range-White River

Postoffice address

Range-Little