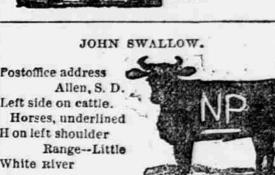

Postoffice address

Horses same on left

Range-Bear Creek

On left side

shoulder

Allen, S. D.

Cody, Neb

White River

same.

Pine Ridge, S. D.

Anywhere; horses

Kyle, S. D.

Postoffice address

115 and 55 on left

Horses 115 on left

thoulder: also 5 cm

Range-White River

eft thigh

Pine Ridge, S.D.

Postoffice address

On left shoulder

Kyle, S. D.

BENJAMIN JANIS.

Allen, S. D







































Merriman, Neb

Postoffice address

Pine Ridge, S. D.

Left side of cattle;

















Postoffice address Albany, Neb. On right side Horses same left hip Range-Lime Kiln







side

river.

on left side

Horses, ZS of thigh Range—Big





ANTOINE JANIS. Postoffice address Pine Ridge, S. D. Left side on cattle; left thigh on horses. Range---Wounder inee Creek























Horses, 4 on right