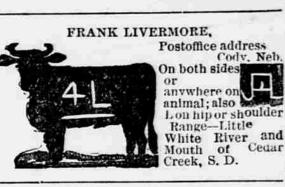

Range-Big White

Postoffice address

on left shoulder

Porcupine, S. D.

On left hip and jaw Horses same or

Range-White River

Postoffice address

Range-Little