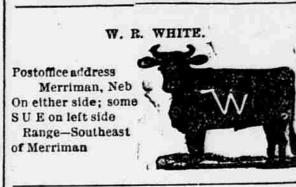

Postoffice address

On left side

Horses, sam€

South Dakota.

BTK

Postoffice address

Shoulder

Merriman, Neb.