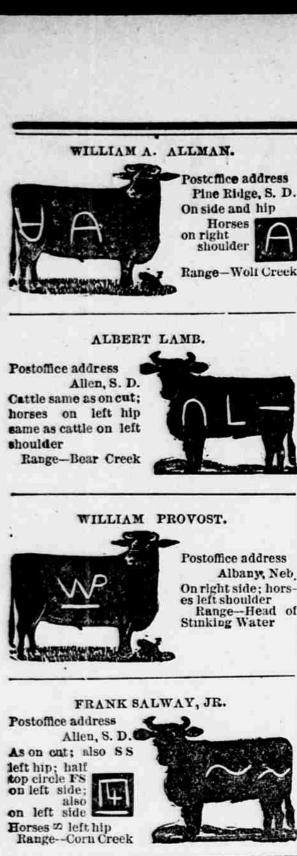

| GEORGE             | WHITE FACE.        |
|--------------------|--------------------|
|                    | Postoffice address |
| THE REAL PROPERTY. | Allen, S. I        |
| THE REST           | On left side; al   |
| TAKE!              | B W on left side   |
| The second second  | Horses same on le  |
|                    | hip                |
|                    | Range-Corn Cree    |

| SHOR                                                                                           | r HORN. |
|------------------------------------------------------------------------------------------------|---------|
| Postoffice address Pine Ridge, S. D. On left side; horses same on shoulder Range—Wounded Knee. | SHIM    |



same on left hip

Knee

Range-Wounded



GEORGE F