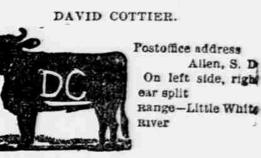

Range-Big White

Postoffice address

on left shoulder

Porcupine, S. D.

On left hip and jaw Horses same or

Range-White River

Postoffice address

Range-Little