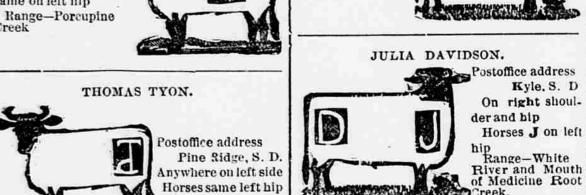

same on left hip

Knee

Range-Wounded

GEORGE FIRE THUNDES.

Postoffice address

Horses same on left

Range-Wolf Creek

On left side

shoulder.

Pine Ridge, S. D.

Postoffice address

K on hip.

On left side; horses

Kyle, S. D.

ANTOINE HERMAN.

R. C. STIRK.