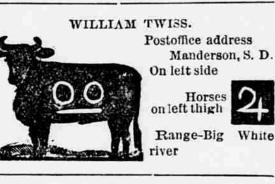

On left side and hip

Horses, NR left

Range-Big White

Postoffice address

on left shoulder

Porcupine, S. D.

On left hip and jaw Horses same or

Range-White River

Postoffice address

Range-Little

Postoffice address

On left side

Horses, sam€

South Dakota.

BTK

Postoffice address

Shoulder

Merriman, Neb.

some on right side

Horses same left

Range-Lake Creek,

South Dakota.

ROBERT RANDALL.

Postoffice address

Horses same on left

Range-Bear Creek

On left side

shoulder

Allen, S. D.

Cody, Neb

White River

same.

Pine Ridge, S. D.

Anywhere; horses

Kyle, S. D.

Postoffice address

115 and 55 on left

Horses 115 on left

thoulder: also 5 cm

Range-White River

eft thigh

Pine Ridge, S.D.

Postoffice address

On left shoulder

Kyle, S. D.

BENJAMIN JANIS.

Allen, S. D







































Merriman, Neb

Postoffice address

Pine Ridge, S. D.

Left side of cattle;

















Postoffice address Albany, Neb. On right side Horses same left hip Range-Lime Kiln







side

river.

on left side

Horses, ZS of thigh Range—Big





ANTOINE JANIS. Postoffice address Pine Ridge, S. D. Left side on cattle; left thigh on horses. Range---Wounder inee Creek























Horses, 4 on right