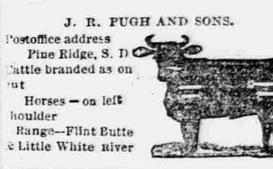

fice address

Horses same on left

Range-Bear Creek

On left side

shoulder

Allen, S. D.

Cody, Neb

White River

same.

Pine Ridge, S. D.

Anywhere; horses

Kyle, S. D.

Postoffice address

115 and 55 on left

Horses 115 on left

thoulder: also 5 cm

Range-White River

eft thigh

Pine Ridge, S.D.

Postoffice address

On left shoulder

Kyle, S. D.

BENJAMIN JANIS.

Allen, S. D







































Merriman, Neb

Postoffice address

Pine Ridge, S. D.

Left side of cattle;

















Postoffice address Albany, Neb. On right side Horses same left hip Range-Lime Kiln







side

river.

on left side

Horses, ZS of thigh Range—Big





ANTOINE JANIS. Postoffice address Pine Ridge, S. D. Left side on cattle; left thigh on horses. Range---Wounder inee Creek























Horses, 4 on right