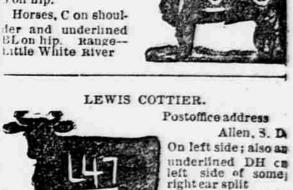

ress

Horses same on left

Range-Bear Creek

On left side

shoulder

Allen, S. D.

Cody, Neb

White River

same.

Pine Ridge, S. D.

Anywhere; horses

Kyle, S. D.

Postoffice address

115 and 55 on left

Horses 115 on left

thoulder: also 5 cm

Range-White River

eft thigh

Pine Ridge, S.D.

Postoffice address

On left shoulder

Kyle, S. D.

BENJAMIN JANIS.

Allen, S. D







































Merriman, Neb

Postoffice address

Pine Ridge, S. D.

Left side of cattle;

















Postoffice address Albany, Neb. On right side Horses same left hip Range-Lime Kiln







side

river.

on left side

Horses, ZS of thigh Range—Big





ANTOINE JANIS. Postoffice address Pine Ridge, S. D. Left side on cattle; left thigh on horses. Range---Wounder inee Creek























Horses, 4 on right