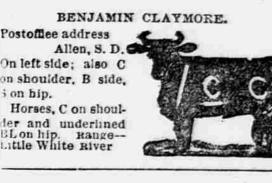

ddress

Horses same on left

Range-Bear Creek

On left side

shoulder

Allen, S. D.

Cody, Neb

White River

same.

Pine Ridge, S. D.

Anywhere; horses

Kyle, S. D.

Postoffice address

115 and 55 on left

Horses 115 on left

thoulder: also 5 cm

Range-White River

eft thigh

Pine Ridge, S.D.

Postoffice address

On left shoulder

Kyle, S. D.

BENJAMIN JANIS.

Allen, S. D







































Merriman, Neb

Postoffice address

Pine Ridge, S. D.

Left side of cattle;

















Postoffice address Albany, Neb. On right side Horses same left hip Range-Lime Kiln







side

river.

on left side

Horses, ZS of thigh Range—Big





ANTOINE JANIS. Postoffice address Pine Ridge, S. D. Left side on cattle; left thigh on horses. Range---Wounder inee Creek























Horses, 4 on right