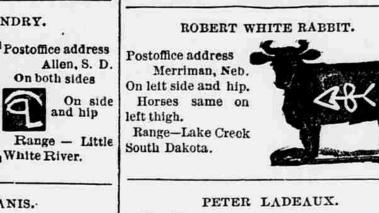

Postoffice address

On left side

Horses, sam€

South Dakota.

BTK

Postoffice address

Shoulder

Merriman, Neb.

some on right side

Horses same left

Range-Lake Creek,

South Dakota.

ROBERT RANDALL.

Postoffice address

Horses same on left

Range-Bear Creek