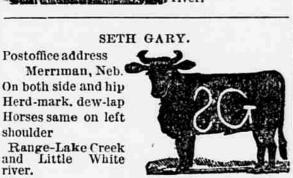

some on right side

Horses same left

Range-Lake Creek,

South Dakota.

ROBERT RANDALL.

Postoffice address

Horses same on left

Range-Bear Creek