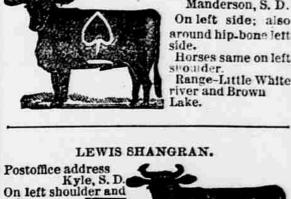

Postoffice address

In left side or hip.

Horses same on left

thigh; also J a S left

side. Ear-mark, tip

Range-White River

and under-bit

Kyle, S. D.