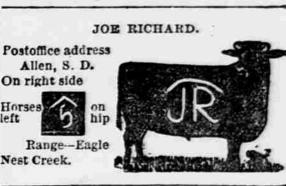

ALL.

Postoffice address

Horses same on left

Range-Bear Creek

On left side

shoulder

Allen, S. D.

Cody, Neb

White River

same.

Pine Ridge, S. D.

Anywhere; horses

Kyle, S. D.

Postoffice address

115 and 55 on left

Horses 115 on left

thoulder: also 5 cm

Range-White River

eft thigh

Pine Ridge, S.D.

Postoffice address

On left shoulder

Kyle, S. D.

BENJAMIN JANIS.

Allen, S. D







































Merriman, Neb

Postoffice address

Pine Ridge, S. D.

Left side of cattle;

















Postoffice address Albany, Neb. On right side Horses same left hip Range-Lime Kiln







side

river.

on left side

Horses, ZS of thigh Range—Big





ANTOINE JANIS. Postoffice address Pine Ridge, S. D. Left side on cattle; left thigh on horses. Range---Wounder inee Creek























Horses, 4 on right