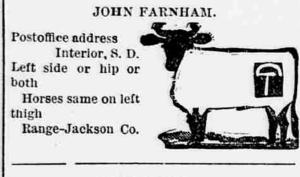

Range-Big White

Postoffice address

on left shoulder

Porcupine, S. D.

On left hip and jaw Horses same or

Range-White River

Postoffice address

Range-Little