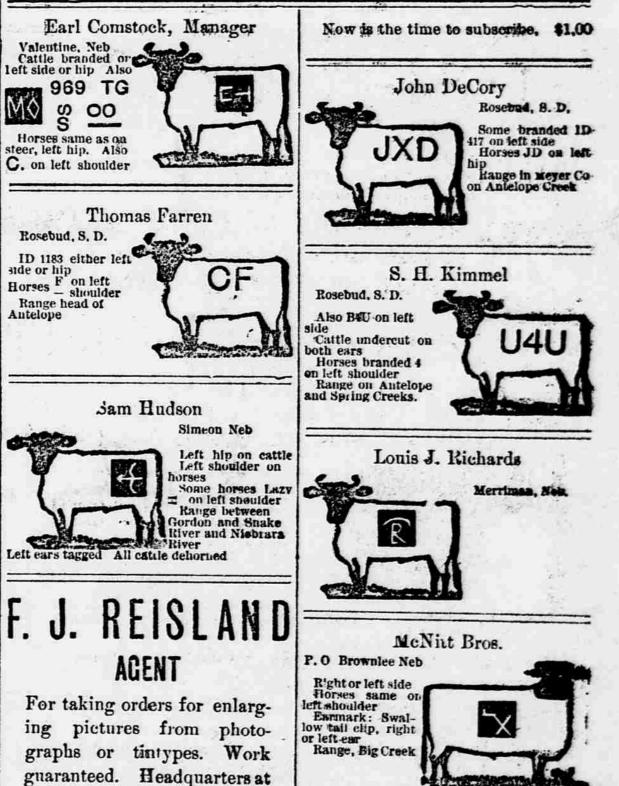

itnesses: William Gulick, Joseph Kounovsky Chalmers

A. Lovejoy and John C.onin, all of Woodlake, Nebraska C. R. GLOVER, Register.

U. S. Land Office, Valentine, Neb. Reb 24, 1898.

Notice is hereby given that the following named settler has filed notice of his intention to make final proof in support of his claim and that said proof will be made before the Register or Receiver at Valentine, Nebr. on April 5th, 1898, Sebastian Siebolt, of Nenzil, Neb.,

H. E. 9417 for the set set section 24, net nwt and ny net section 25, township 34n, range 32w. He names the following witnesses to prove his continuous residence upon and cultivation of, said land, viz: Joseph Bierl, Kilgore, Neb., Michael Boltz, of Nenzil, Neb., John Ferstl and John Hofman, of Valentine, Neb.

C. R. GLOVER, Register.









Jacob and Henry Emmick took in the sights Geo. Keller and Wm. Cady, from the Loup country, were in the city Thursday on their way to Valentine.

| clec- |                                                |
|-------|------------------------------------------------|
| der." | order, do fully realize their loss, and that v |
|       | we bow in humble submission to Him who d       |
| eung  | all things well, we extend our sympathy        |
| 0000  | Condolence to the baron and family and inc     |
| F     | in this their darkest hour of sorrow.          |
|       | recorded. That these resolutions be sp         |
| cent  | upon the records of this lodge, that a copy    |
| nom.  | presented to the family of the deceased, an    |

| isiting with friends prior to their de-<br>arture Tuesday