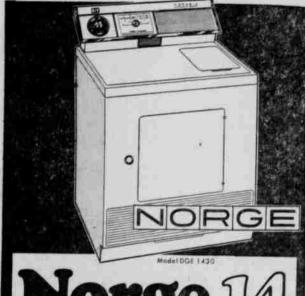

THE ONLY DRYER WITH 14-LBS. CAPACITY

Dry any load, any fabric, in this new Norge 14. It's the most complete, the most versatile dryer ever built.

You can dry a full 14 lb, wash load at one time. You can pick one of four ways to dry—tumble with warm or cool air—a way to dry for any kind of fabric. There are three air inlets to assure an even flow of drying air at all times.

times.
You have at your fingertips
automatic settings for "fuff".
"lingerie," "shag ruga,"
"wash - n - wear," "cottons
linens." You have any kind of
drying you want in a wonderul new 14-lb. capacity dryer
hat's so dependable it carries
a five-year warranty. See it
sere, today.