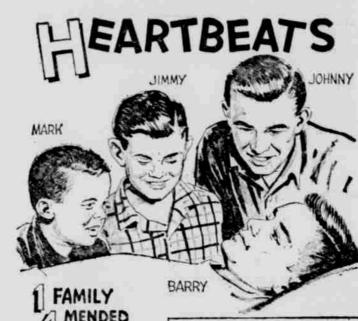

at Seminole, 23 below

MENDED 4 HEARTS

OKLAHOMA SURGEONS CORRECTED IDENTICAL HEART DEFECTS OF BROTHERS MARK AND BARRY CARTER AND THEIR FIRST COUSINS, BROTHERS JIM AND JOHN DEATON

LEADING CAUSES OF DEATH IN U.S. 54% ⇒ **⇔46%** DISEASES ALL HEART DISEASES AND BLOOD AND CAUSES VESSELS