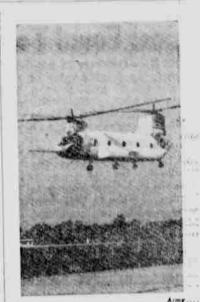

Bird. The hostesses served refresh-

Section B

HC-1B CHINOOK - This twinrotor, twin-turbine Army helicopter, now undergoing tests, will transport 33 troops or 24 litters. The CHINOOK, designed to carry components of the Army's PERSHING missile, was developed for Army by the Vertal Division of Boeing Airplane Co., Morton, Pa.