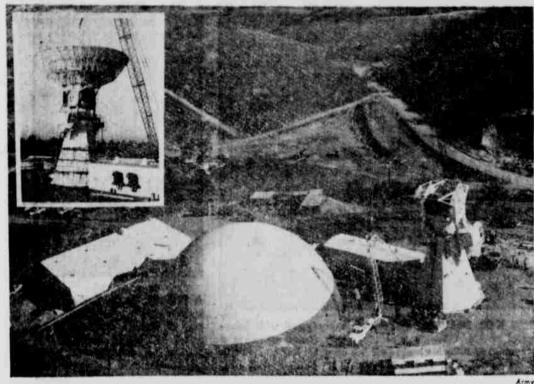

PROJECT ADVENT SITE AT FT. DIX, N. J .- Project ADVENT is the Department of Defense research and development program to determine the feasibility of a reliable military communication system for relaying messages anywhere in the world through satellites hovering in the 22,300-mile-high stationary orbit above the equator. The 60-foot parabolic antenna reflector (insert, top left), weighing nine tons, recently was placed atop the sturdy pedestal and rotation-elevation mount (foreground at right), Standing 102-feet overall, the antenna will communicate with and track military ADVENT satellites. Sylvania Electric Products, Inc. is prime contractor of antenna development and site construction for the U. S. Army Signal Research and Development Laboratory.