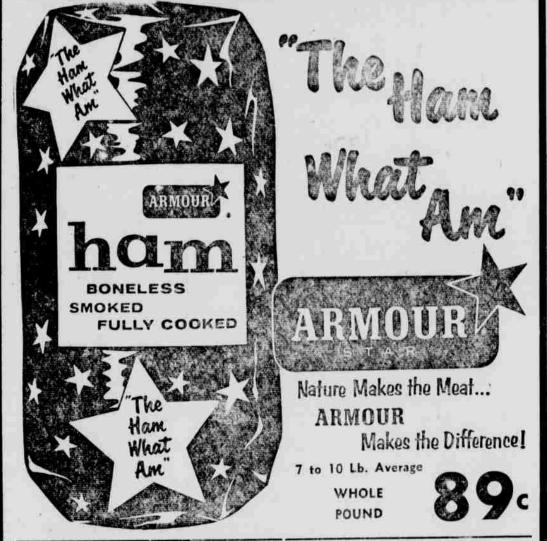

## SOENNICHSEN'S BUTCHER SERV. MEAT DEPT.

ARMOUR'S - Camp Fire - Thick Sliced

LB. 89c

ARN'S HOMEMADE BULK

LET'S HAVE FUN!! CUESS THE WEIGHT OF THE MAMMOTH WISCONSIN YELLOW CHEDDAR CHEESE ON DISPLAY AT OUR STORE FRIDAY, DEC. 16th. (SAMPLES SATURDAY) \$3.00 IN CASH TO THE PERSON GUESSING NEAREST TO THE CORRECT WEIGHT OF THIS CHEESE. NO PURCHASE NECESSARY.